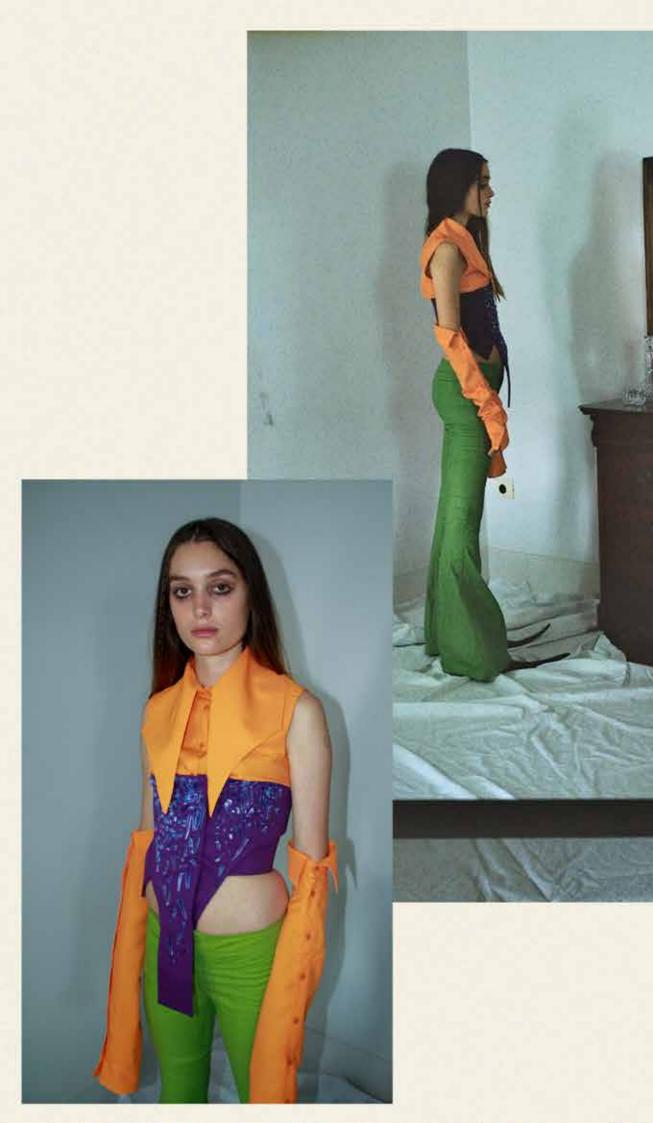

DEATH

0

I

Bet is wearing the Orange Shirt and detachable sleeves with the Strength Corset embroidered with crystals and the Emerald Pants. Shoes: Bruja shoes.