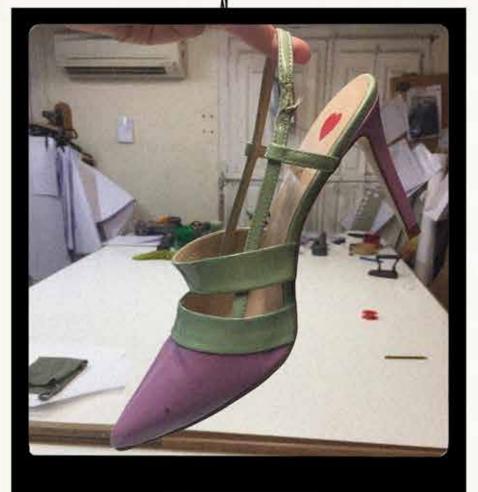

DEATH

0

I

Bet is wearing the Orange Shirt and detachable sleeves with the Strength Corset embroidered with crystals and the Emerald Pants. Shoes: Bruja shoes.