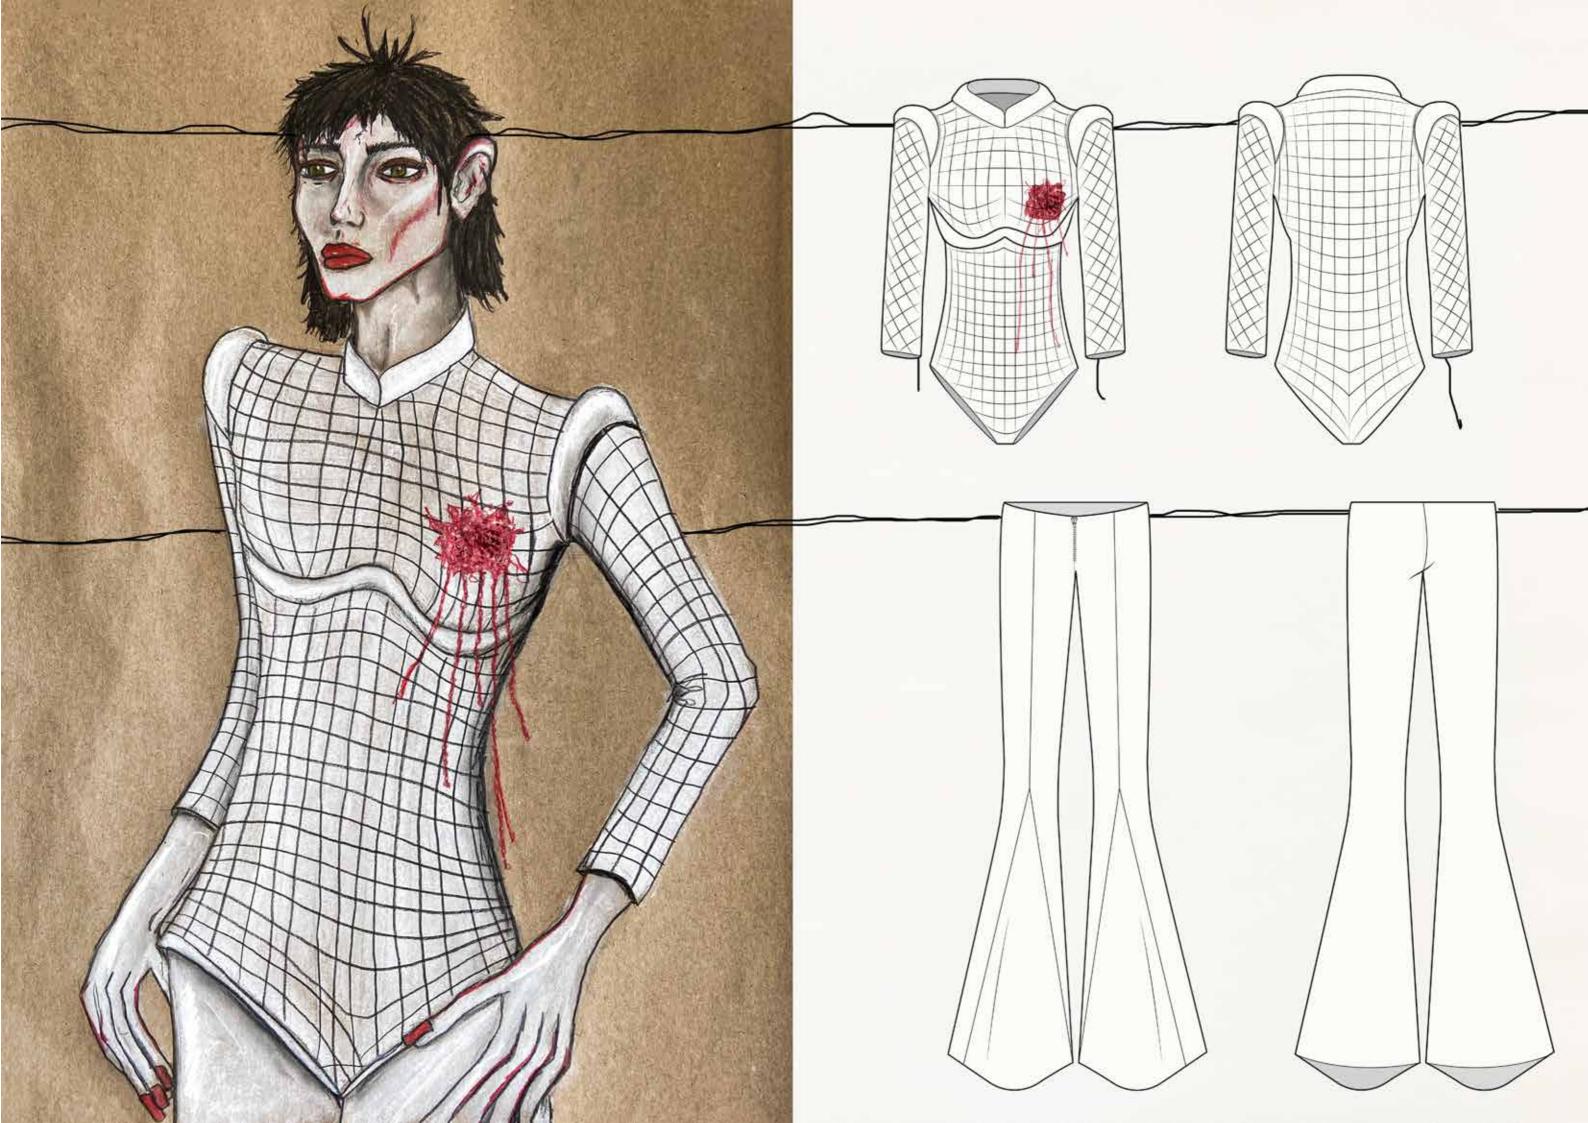

## BRUJAS

INES RONQUILLO FINAL COLLECTION INESRRONQUILLO@GMAIL.COM

"SHE NEVER BROKE A RLATE" CORSET Research manipulation with broken glass pieces

world is another AN AN - LA IM Hell Boning - IN SIDE -

V Button on He inside