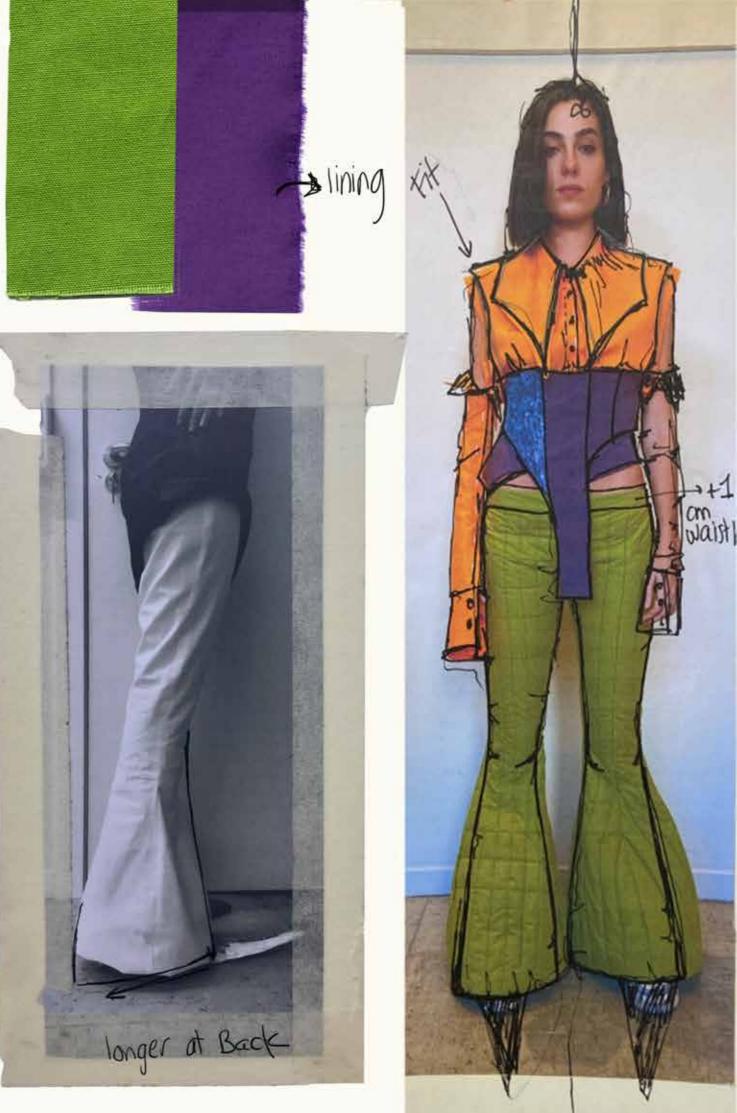

DEATH

0

I

Bet is wearing the Orange Shirt and detachable sleeves with the Strength Corset embroidered with crystals and the Emerald Pants. Shoes: Bruja shoes.