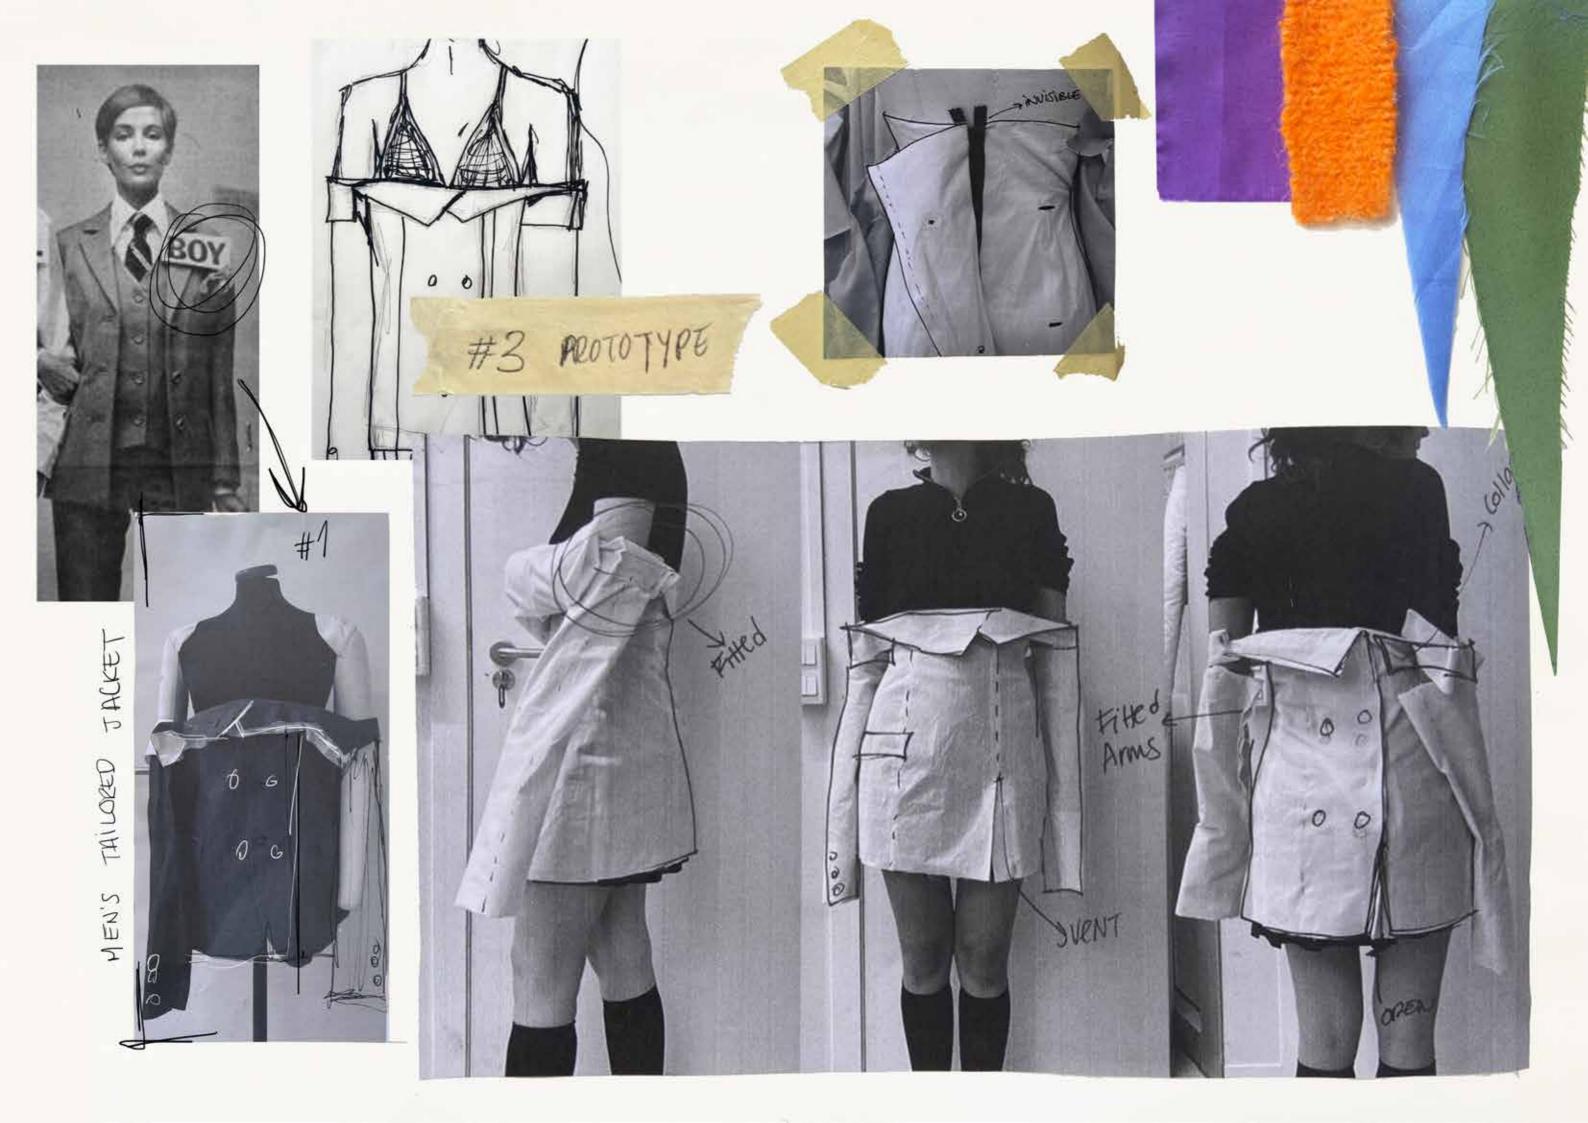

## BRUJAS

INES RONQUILLO FINAL COLLECTION INESRRONQUILLO@GMAIL.COM

"SHE NEVER BROKE A RLATE" CORSET Research manipulation with broken glass pieces

world is another AN AN - LA IM Hell Boning - IN SIDE -

V Button on He inside