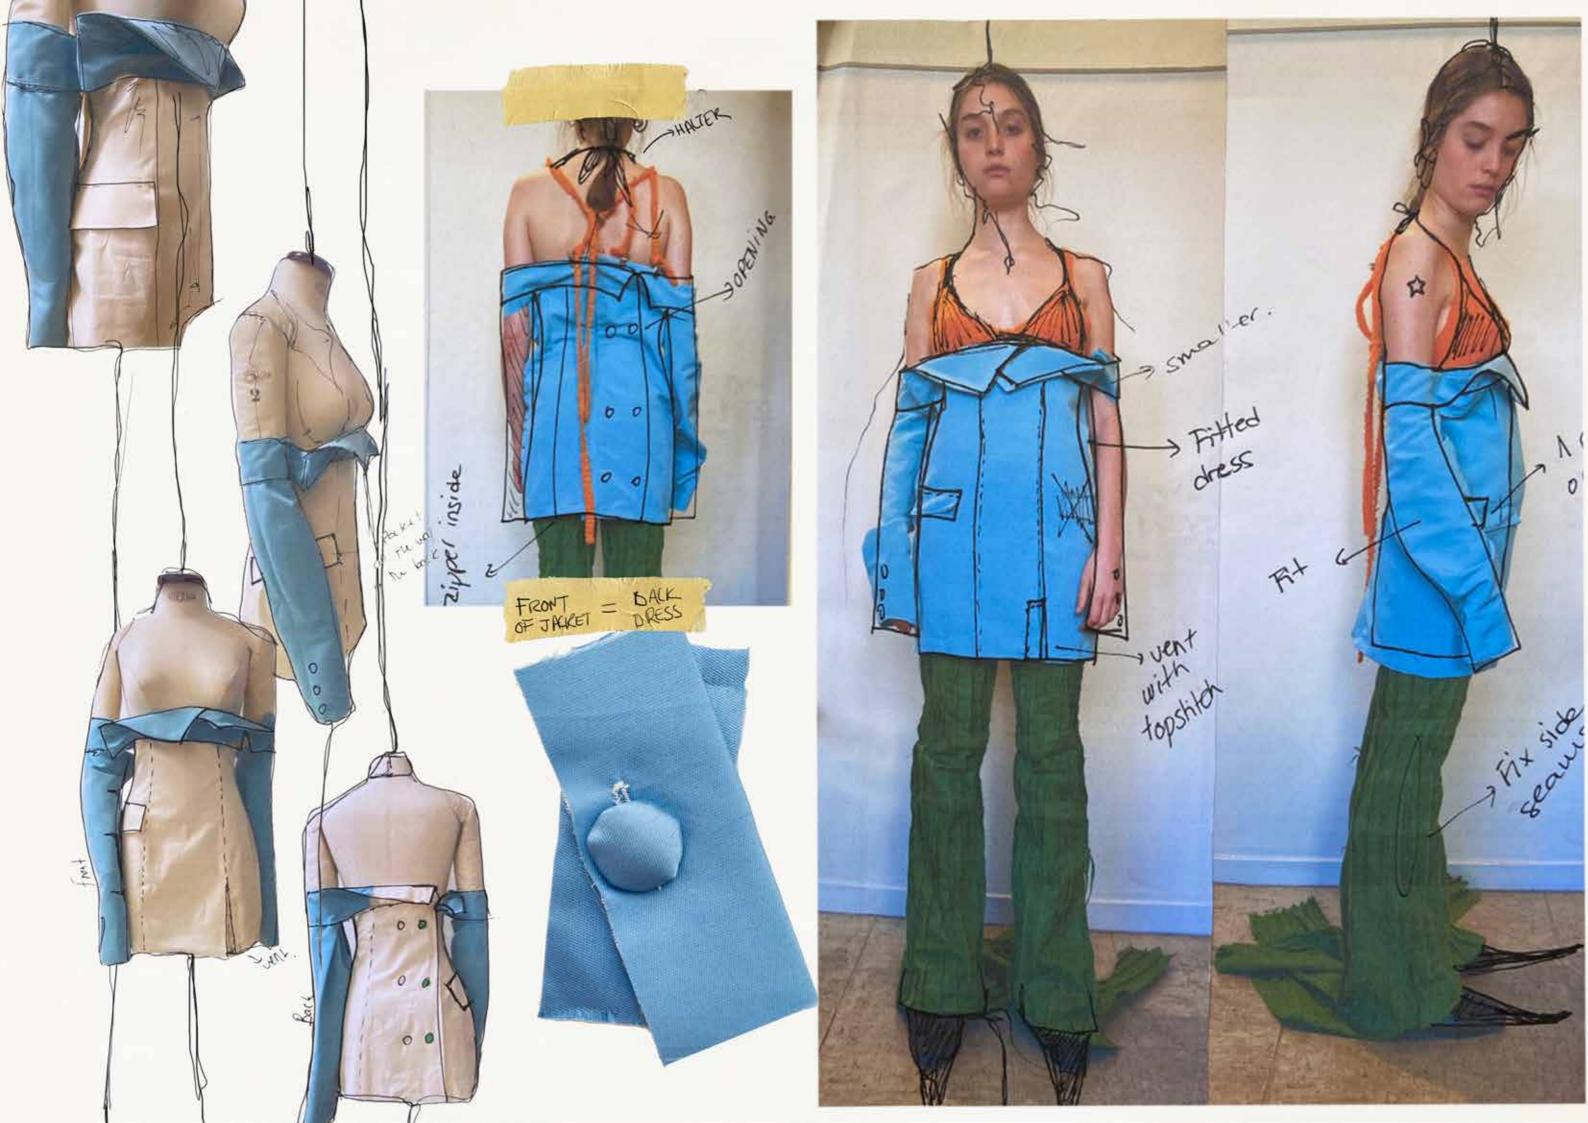

## BRUJAS

INES RONQUILLO FINAL COLLECTION INESRRONQUILLO@GMAIL.COM

"SHE NEVER BROKE A RLATE" CORSET Research manipulation with broken glass pieces

world is another AN AN - LA IM Hell Boning - IN SIDE -

V Button on He inside