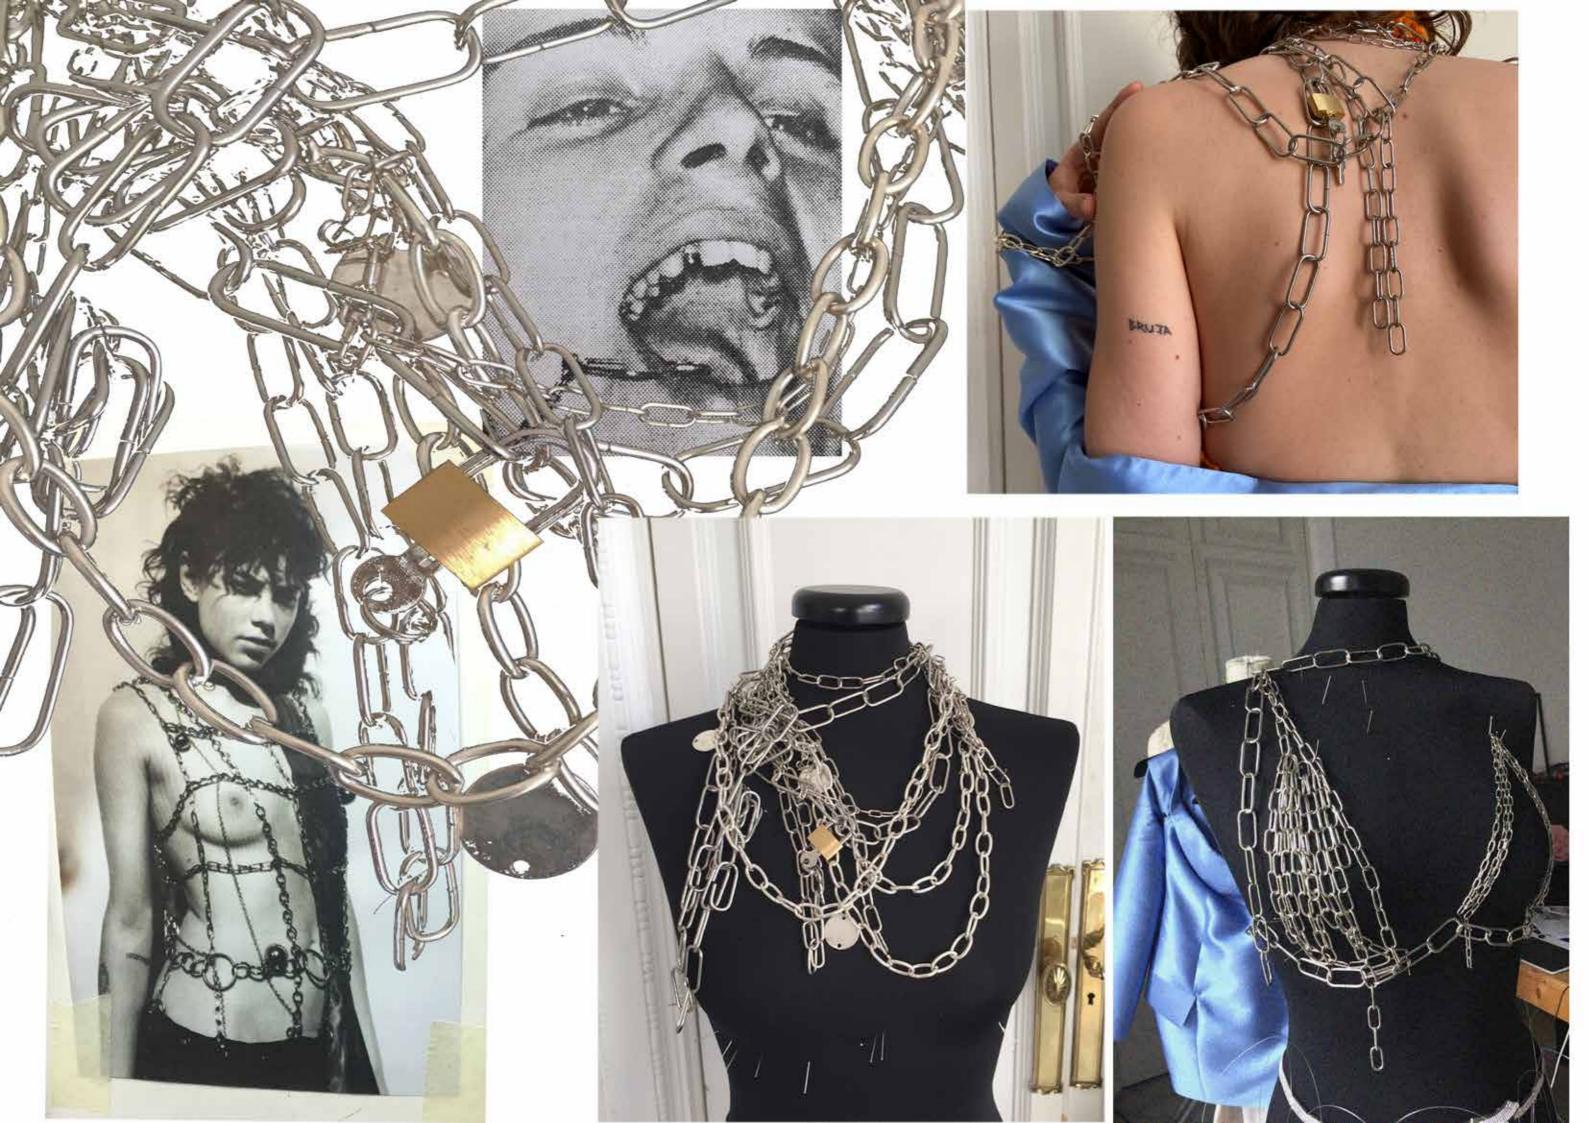

## BRUJAS

INES RONQUILLO FINAL COLLECTION INESRRONQUILLO@GMAIL.COM

"SHE NEVER BROKE A RLATE" CORSET Research manipulation with broken glass pieces

world is another AN AN - LA IM Hell Boning - IN SIDE -

V Button on He inside