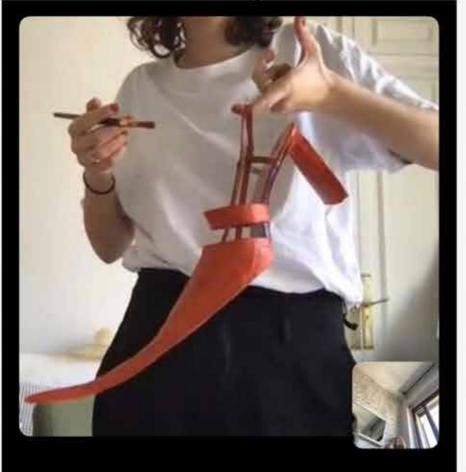

DEATH

0

I

Bet is wearing the Orange Shirt and detachable sleeves with the Strength Corset embroidered with crystals and the Emerald Pants. Shoes: Bruja shoes.