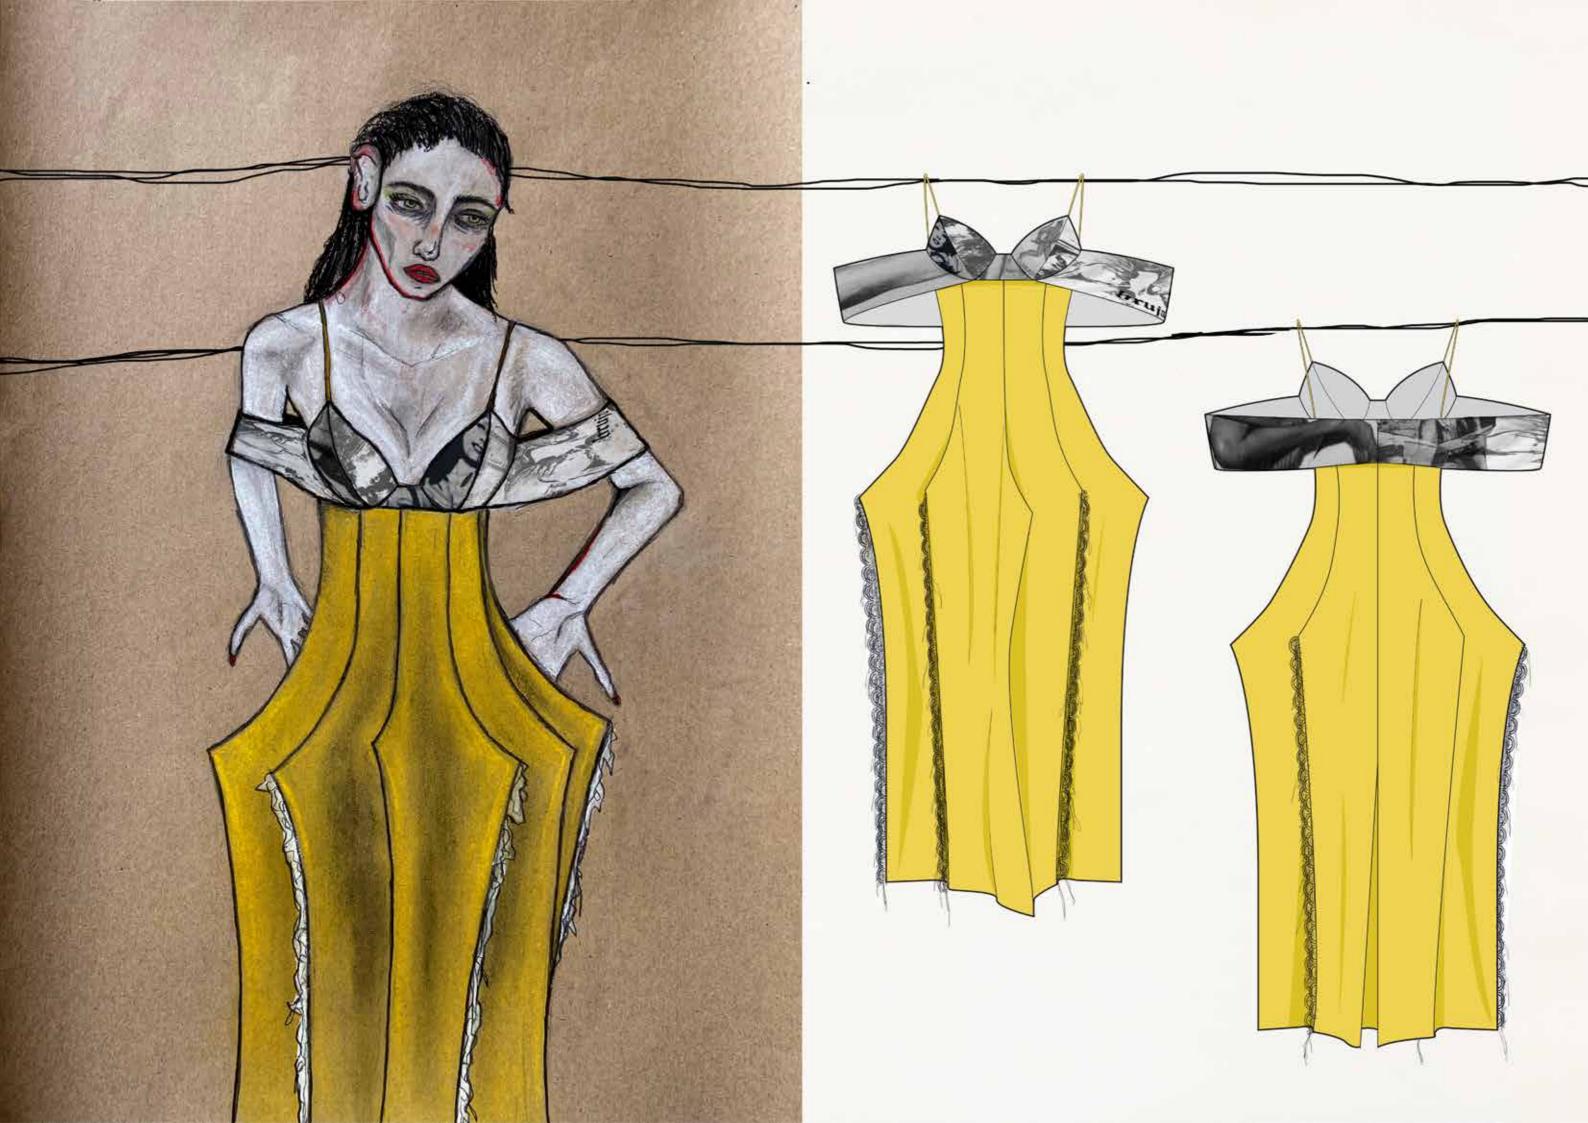

## BRUJAS

INES RONQUILLO FINAL COLLECTION INESRRONQUILLO@GMAIL.COM

"SHE NEVER BROKE A RLATE" CORSET Research manipulation with broken glass pieces

world is another AN AN - LA IM Hell Boning - IN SIDE -

V Button on He inside