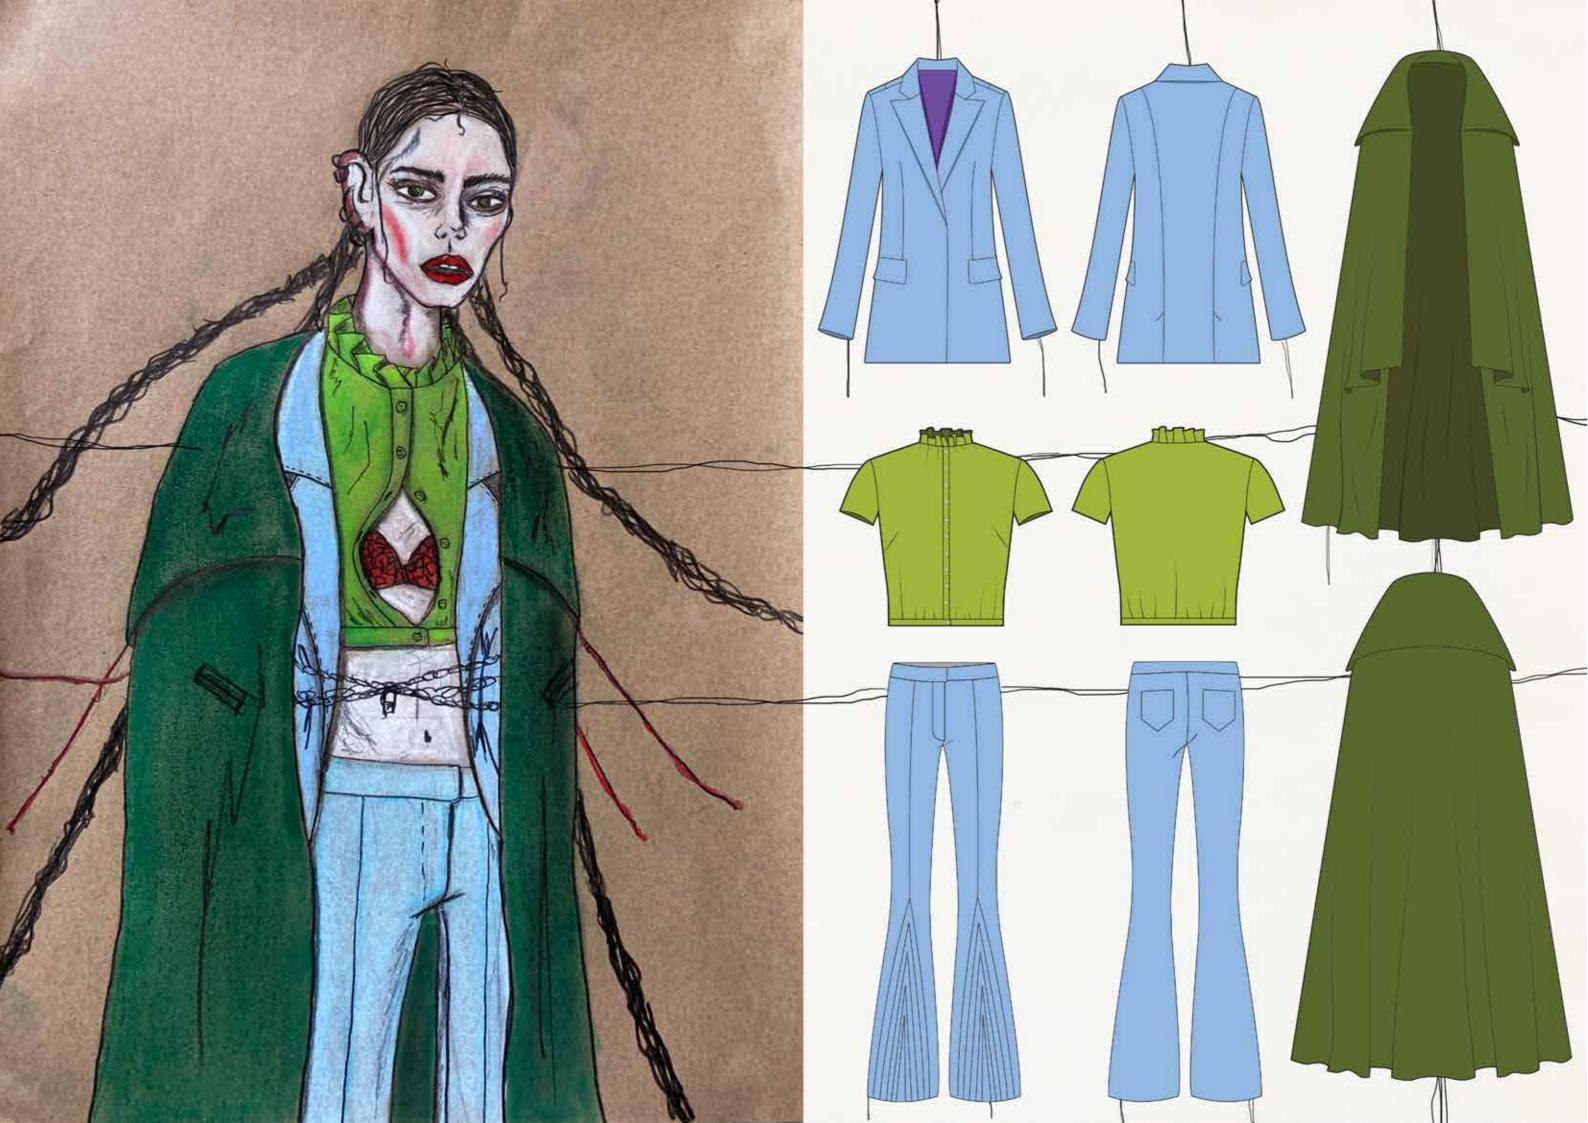

## BRUJAS

INES RONQUILLO FINAL COLLECTION INESRRONQUILLO@GMAIL.COM

"SHE NEVER BROKE A RLATE" CORSET Research manipulation with broken glass pieces

world is another AN AN - LA IM Hell Boning - IN SIDE -

V Button on He inside