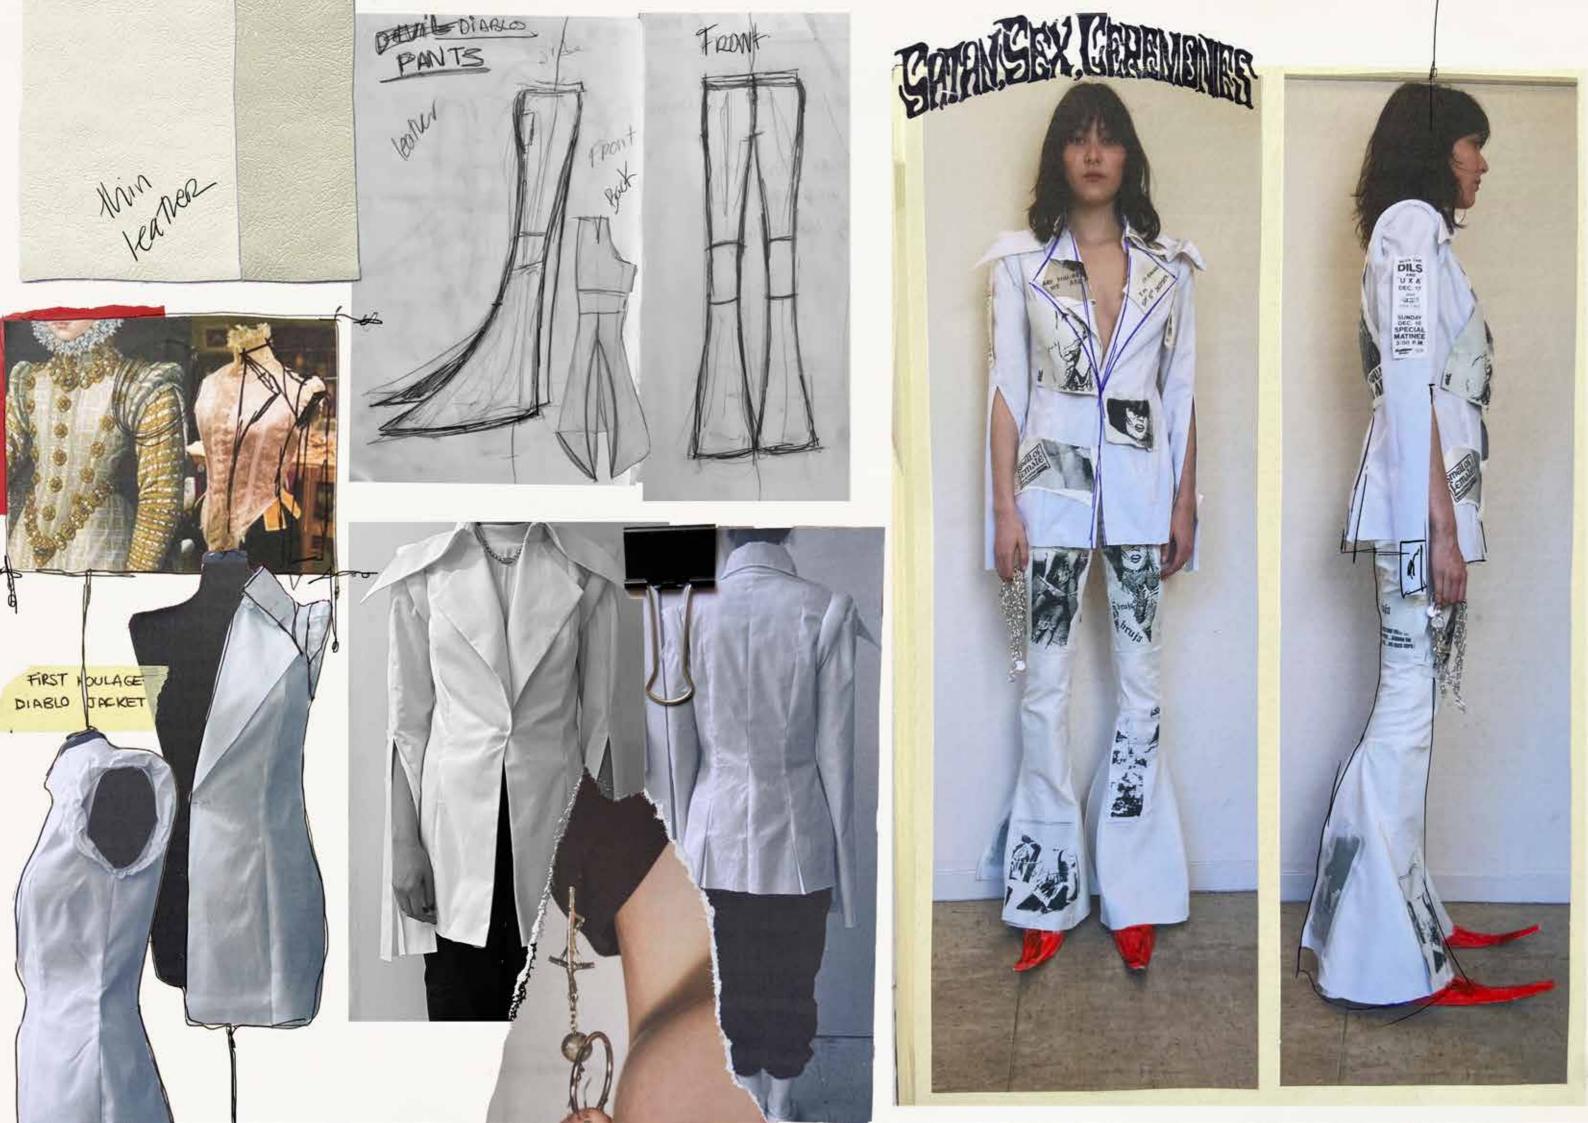

## BRUJAS

INES RONQUILLO FINAL COLLECTION INESRRONQUILLO@GMAIL.COM

"SHE NEVER BROKE A RLATE" CORSET Research manipulation with broken glass pieces

world is another AN AN - LA IM Hell Boning - IN SIDE -

V Button on He inside