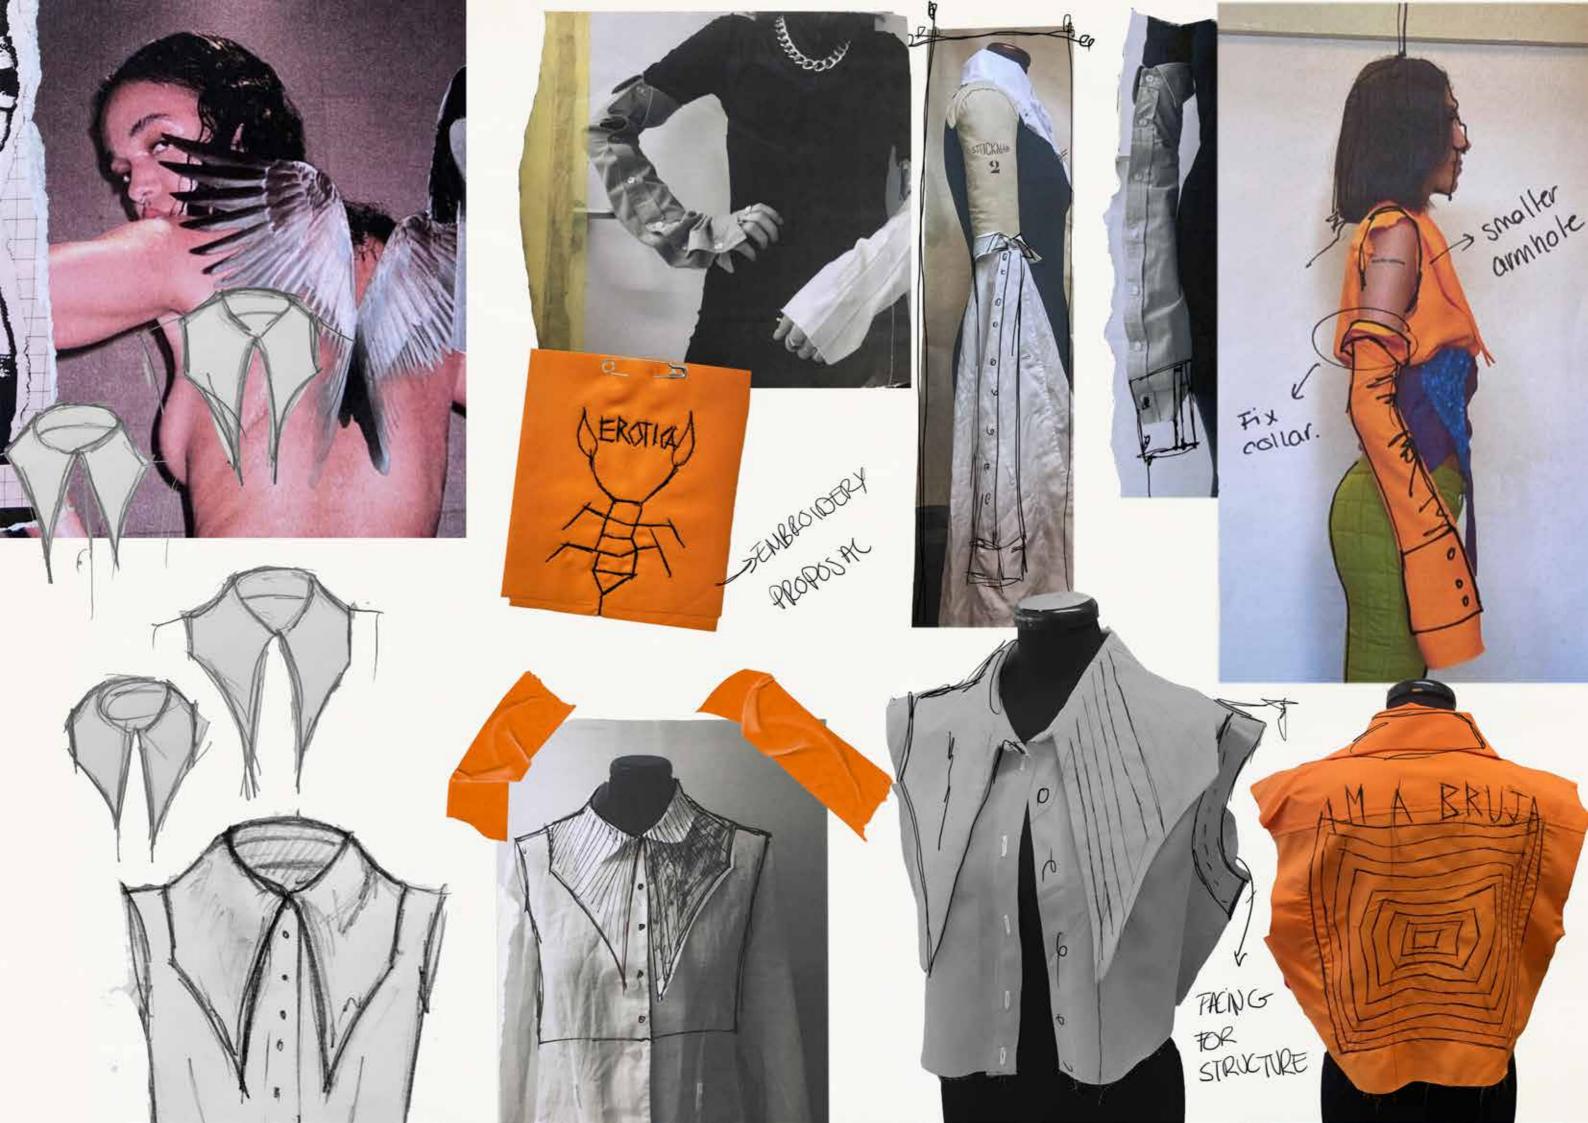

## BRUJAS

INES RONQUILLO FINAL COLLECTION INESRRONQUILLO@GMAIL.COM

"SHE NEVER BROKE A RLATE" CORSET Research manipulation with broken glass pieces

world is another AN AN - LA IM Hell Boning - IN SIDE -

V Button on He inside

DEATH

0

I

Bet is wearing the Orange Shirt and detachable sleeves with the Strength Corset embroidered with crystals and the Emerald Pants. Shoes: Bruja shoes.