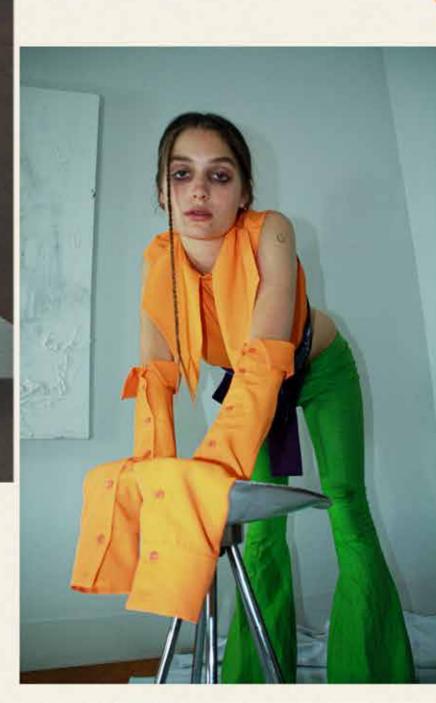

DEATH

0

I

Bet is wearing the Orange Shirt and detachable sleeves with the Strength Corset embroidered with crystals and the Emerald Pants. Shoes: Bruja shoes.