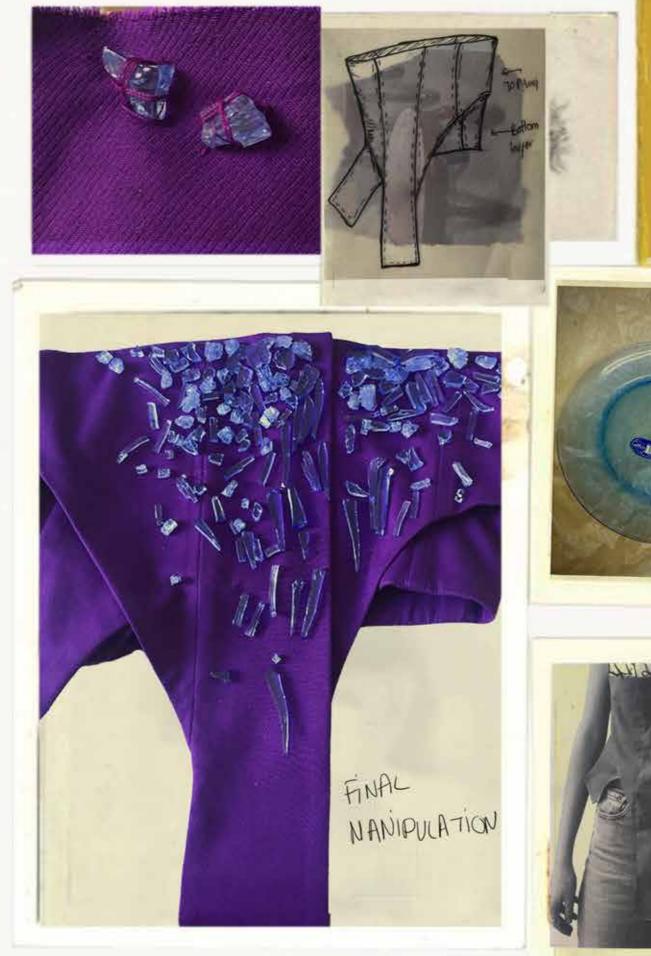

## BRUJAS

INES RONQUILLO FINAL COLLECTION INESRRONQUILLO@GMAIL.COM

"SHE NEVER BROKE A RLATE" CORSET Research manipulation with broken glass pieces

world is another AN AN - LA IM Hell Boning - IN SIDE -

V Button on He inside