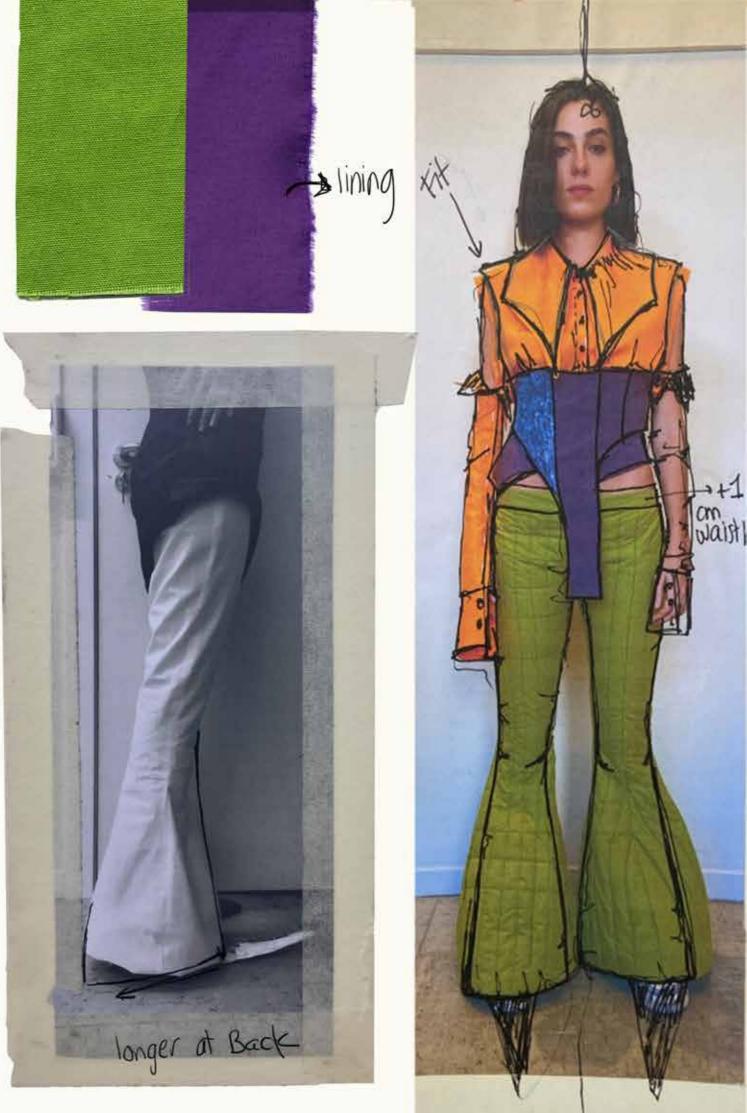

DEATH

0

I

Bet is wearing the Orange Shirt and detachable sleeves with the Strength Corset embroidered with crystals and the Emerald Pants. Shoes: Bruja shoes.