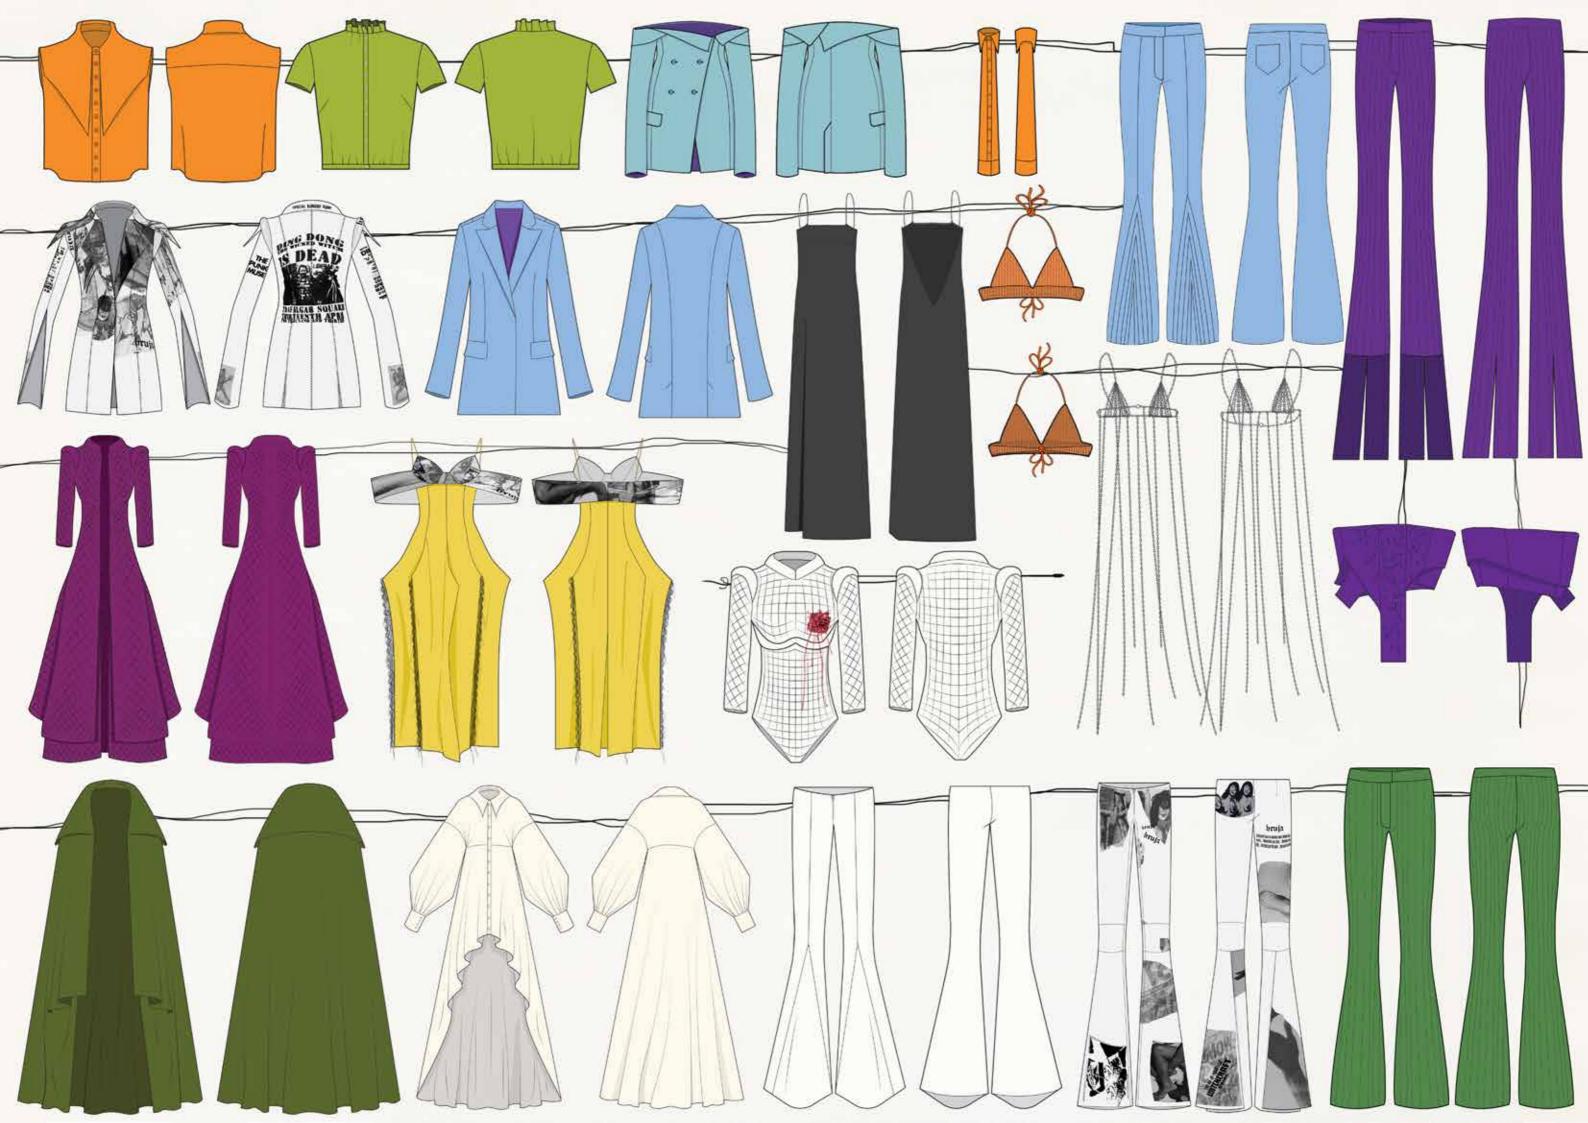

## BRUJAS

INES RONQUILLO FINAL COLLECTION INESRRONQUILLO@GMAIL.COM

"SHE NEVER BROKE A RLATE" CORSET Research manipulation with broken glass pieces

world is another AN AN - LA IM Hell Boning - IN SIDE -

V Button on He inside