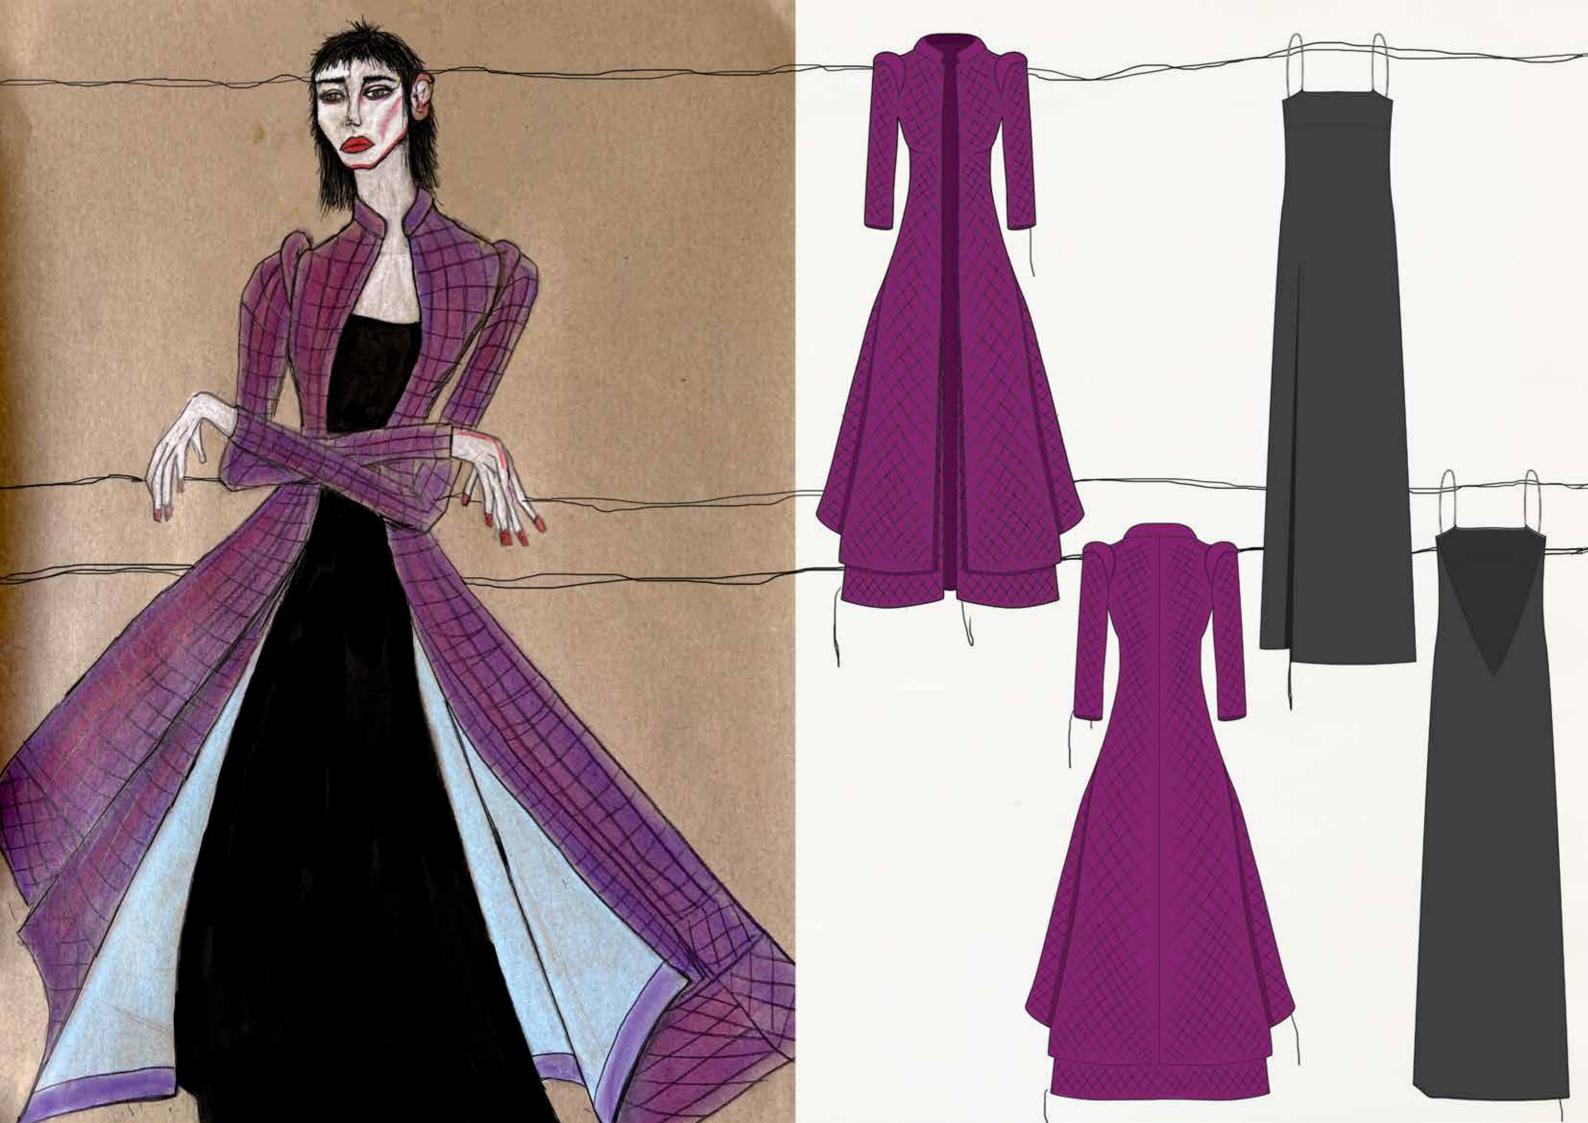

## BRUJAS

INES RONQUILLO FINAL COLLECTION INESRRONQUILLO@GMAIL.COM

"SHE NEVER BROKE A RLATE" CORSET Research manipulation with broken glass pieces

world is another AN AN - LA IM Hell Boning - IN SIDE -

V Button on He inside