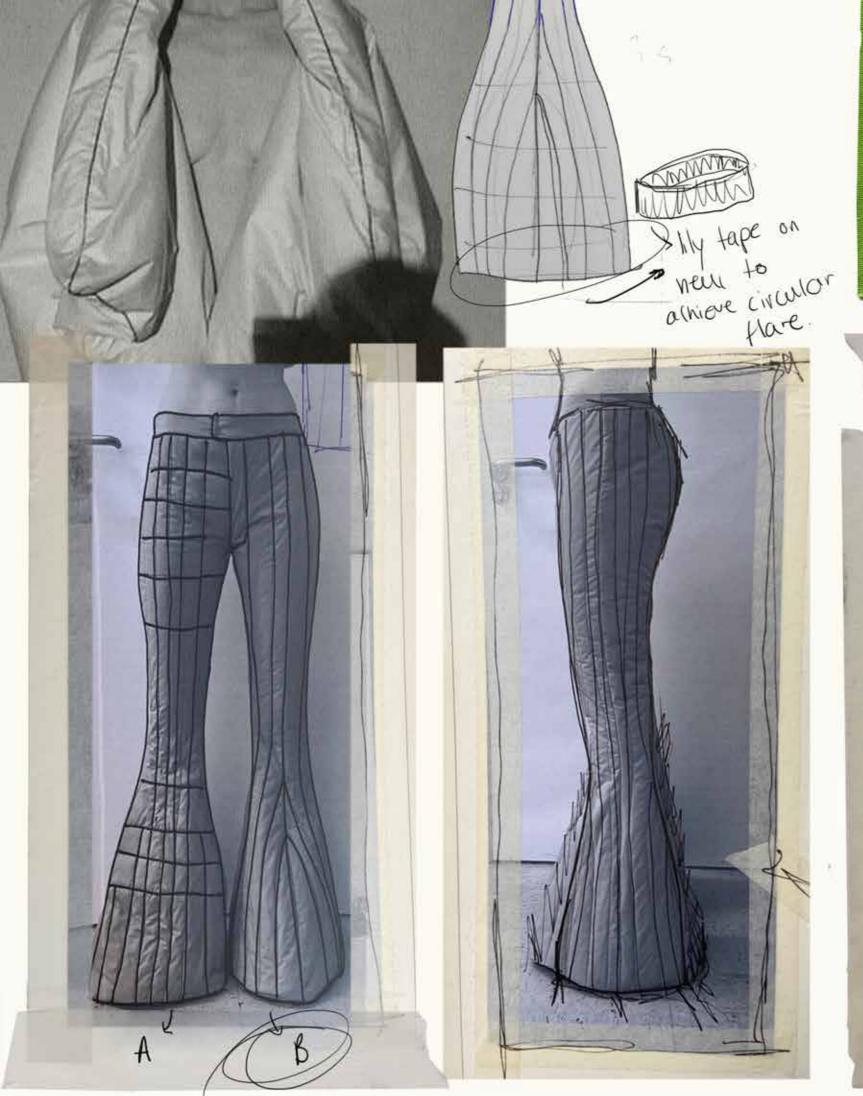

## BRUJAS

INES RONQUILLO FINAL COLLECTION INESRRONQUILLO@GMAIL.COM

"SHE NEVER BROKE A RLATE" CORSET Research manipulation with broken glass pieces

world is another AN AN - LA IM Hell Boning - IN SIDE -

V Button on He inside