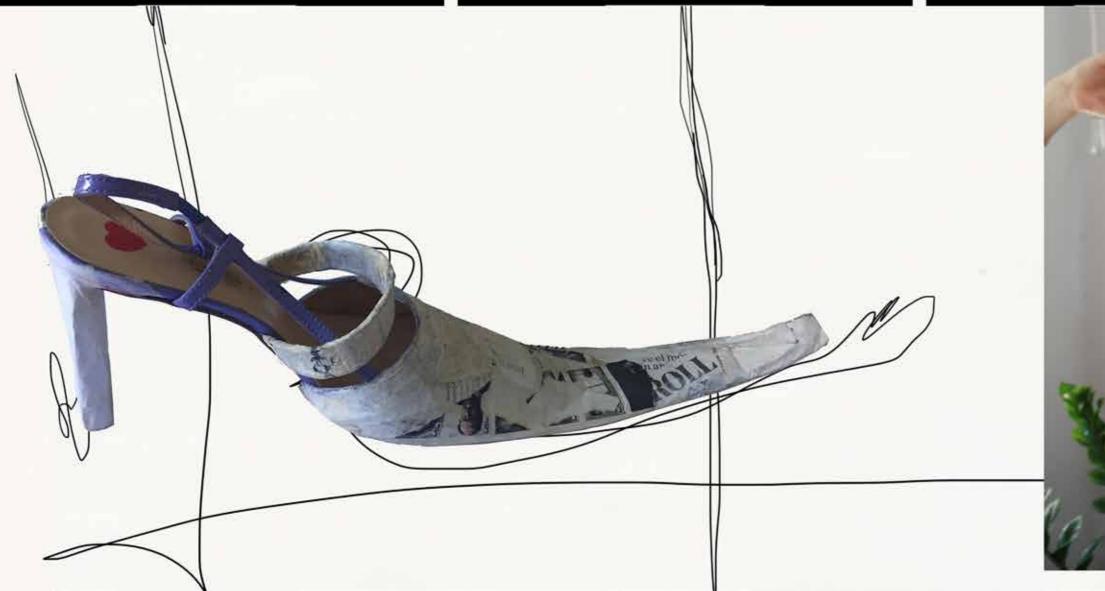

## BRUJAS

INES RONQUILLO FINAL COLLECTION INESRRONQUILLO@GMAIL.COM

"SHE NEVER BROKE A RLATE" CORSET Research manipulation with broken glass pieces

world is another AN AN - LA IM Hell Boning - IN SIDE -

V Button on He inside