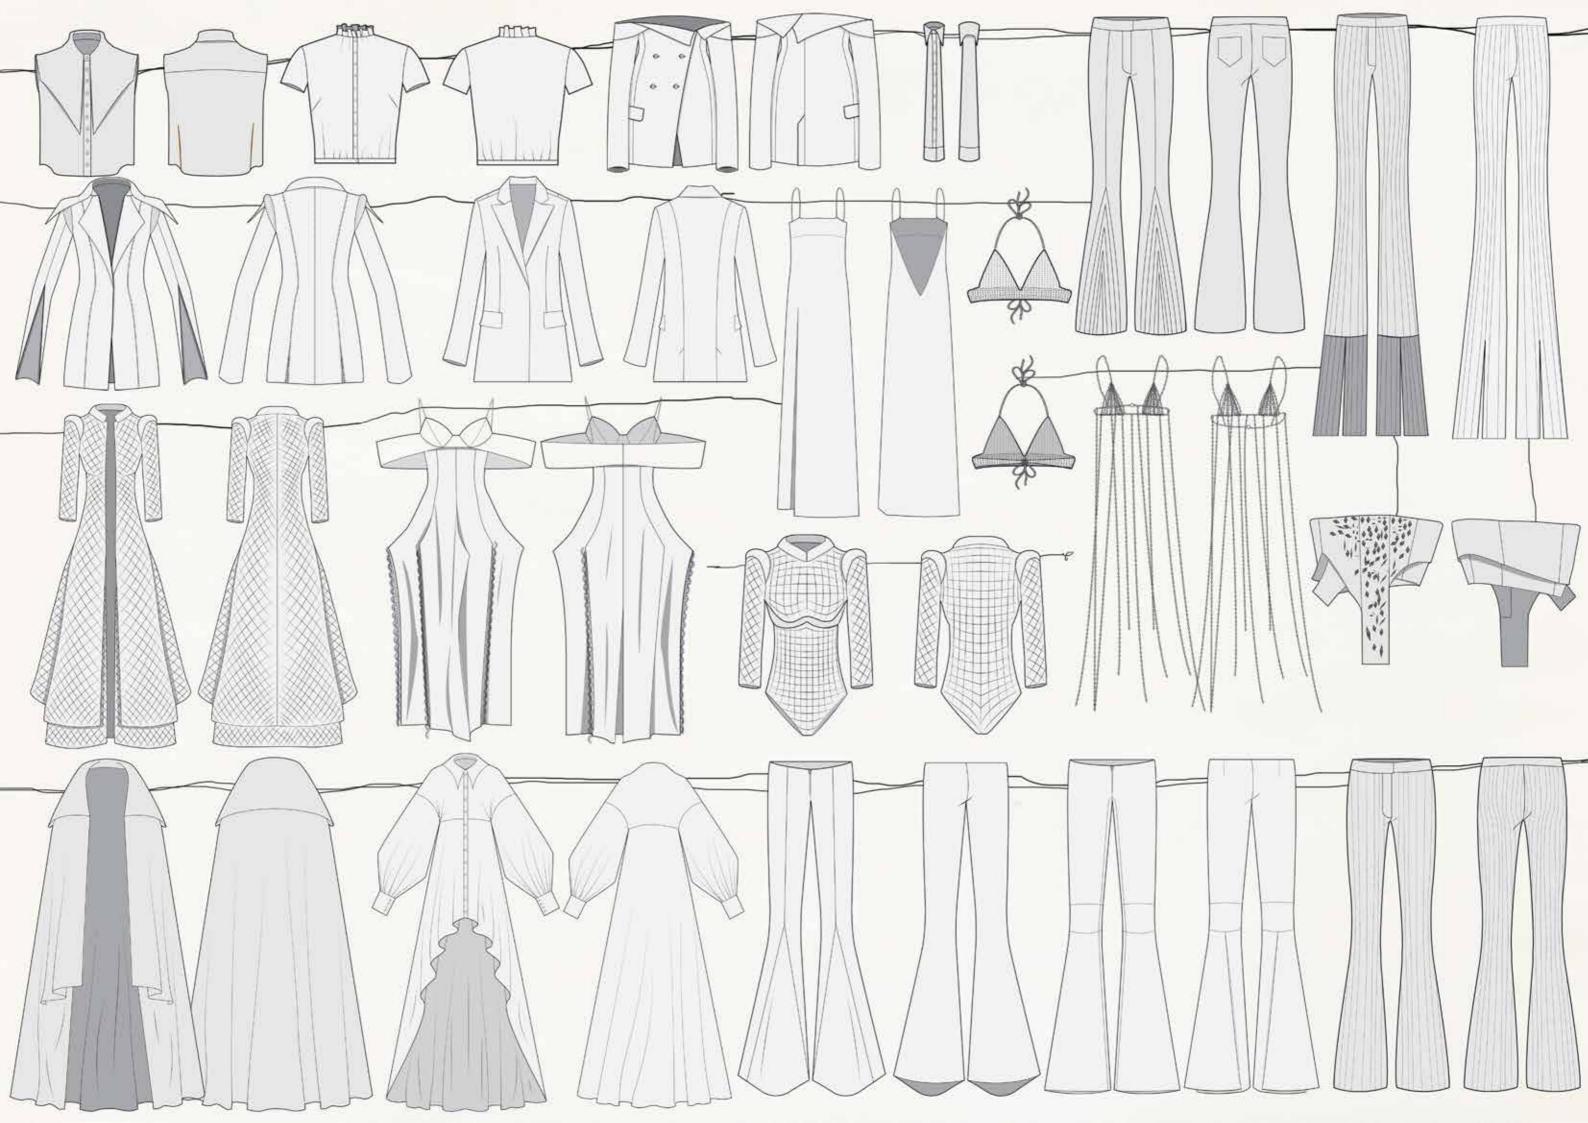

## BRUJAS

INES RONQUILLO FINAL COLLECTION INESRRONQUILLO@GMAIL.COM

"SHE NEVER BROKE A RLATE" CORSET Research manipulation with broken glass pieces

world is another AN AN - LA IM Hell Boning - IN SIDE -

V Button on He inside