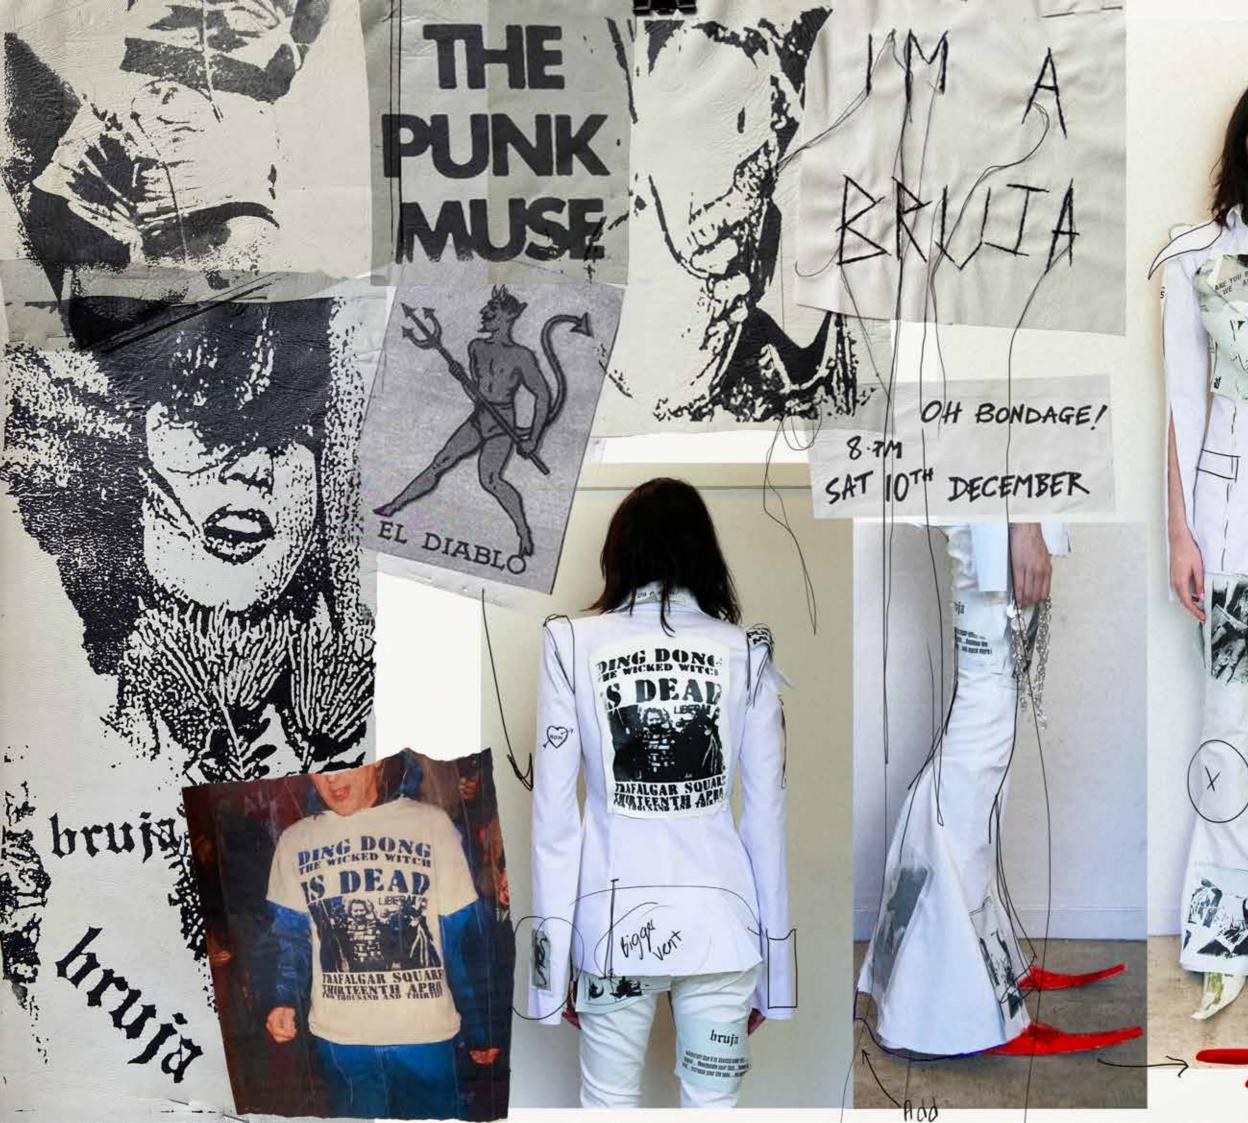

## BRUJAS

INES RONQUILLO FINAL COLLECTION INESRRONQUILLO@GMAIL.COM

"SHE NEVER BROKE A RLATE" CORSET Research manipulation with broken glass pieces

world is another AN AN - LA IM Hell Boning - IN SIDE -

V Button on He inside