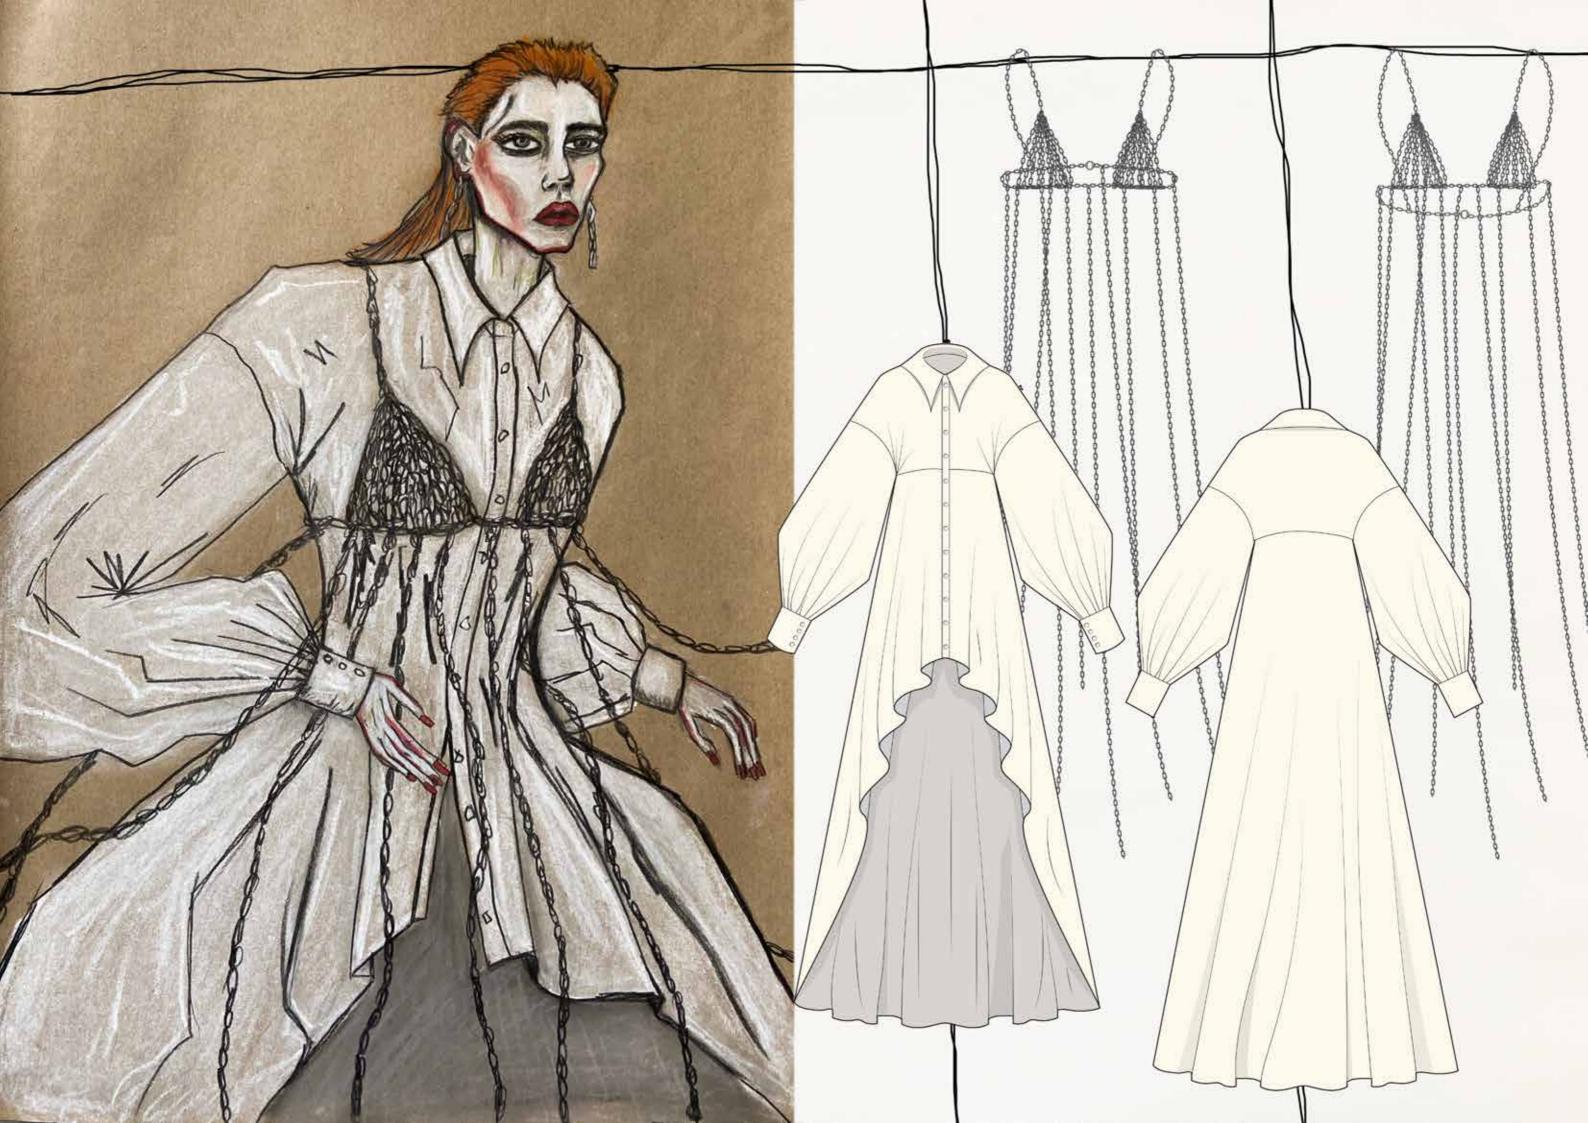

DEATH

0

I

Bet is wearing the Orange Shirt and detachable sleeves with the Strength Corset embroidered with crystals and the Emerald Pants. Shoes: Bruja shoes.