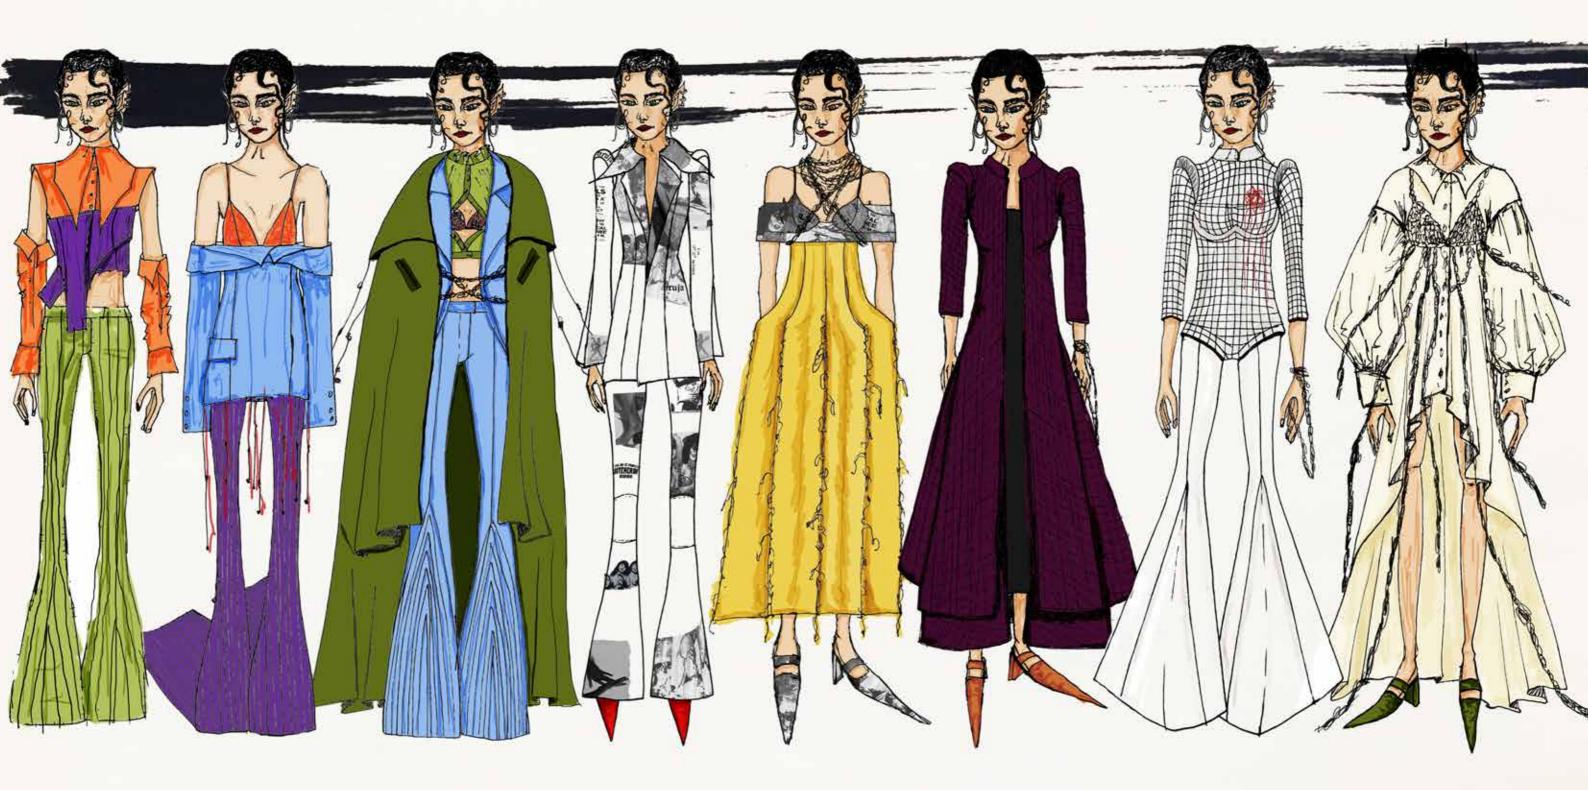

DEATH

0

I

Bet is wearing the Orange Shirt and detachable sleeves with the Strength Corset embroidered with crystals and the Emerald Pants. Shoes: Bruja shoes.