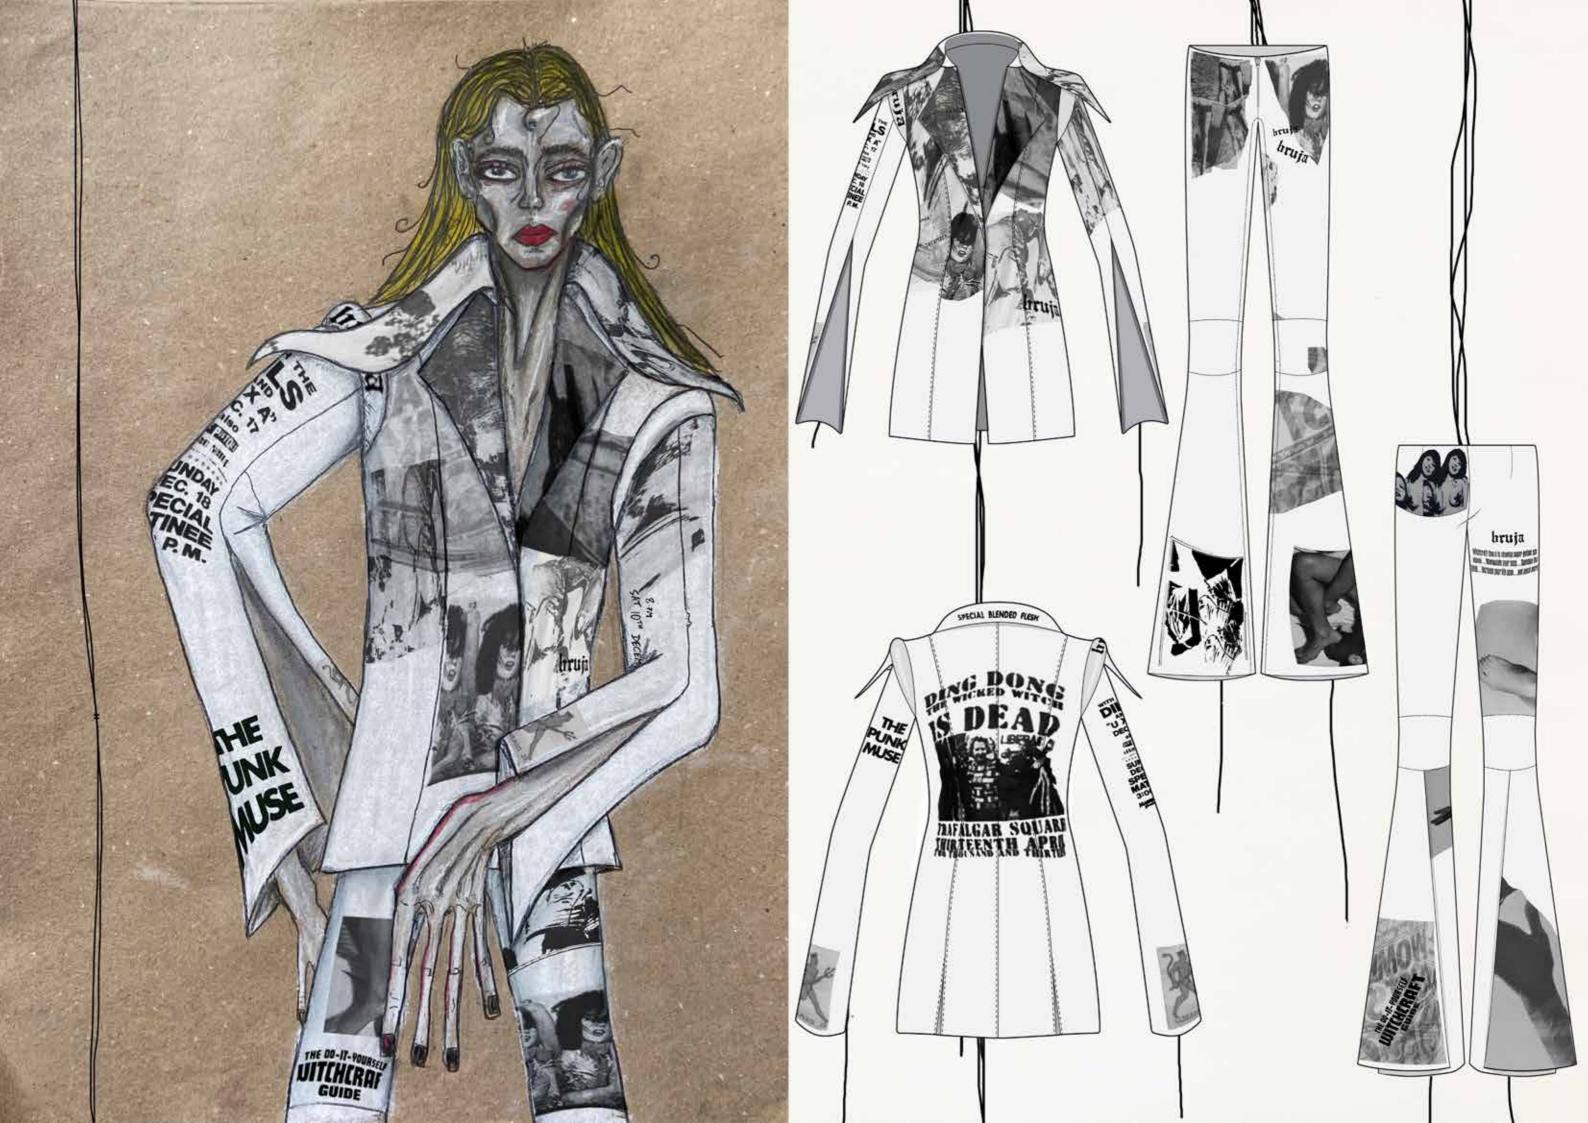

## BRUJAS

INES RONQUILLO FINAL COLLECTION INESRRONQUILLO@GMAIL.COM

"SHE NEVER BROKE A RLATE" CORSET Research manipulation with broken glass pieces

world is another AN AN - LA IM Hell Boning - IN SIDE -

V Button on He inside