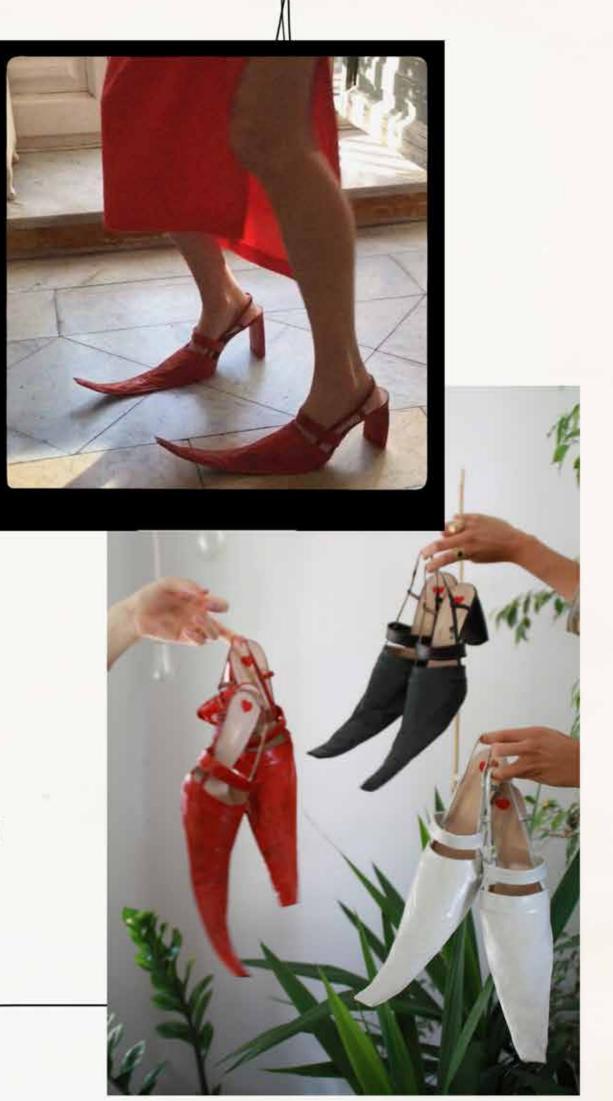

## BRUJAS

INES RONQUILLO FINAL COLLECTION INESRRONQUILLO@GMAIL.COM

"SHE NEVER BROKE A RLATE" CORSET Research manipulation with broken glass pieces

world is another AN AN - LA IM Hell Boning - IN SIDE -

V Button on He inside