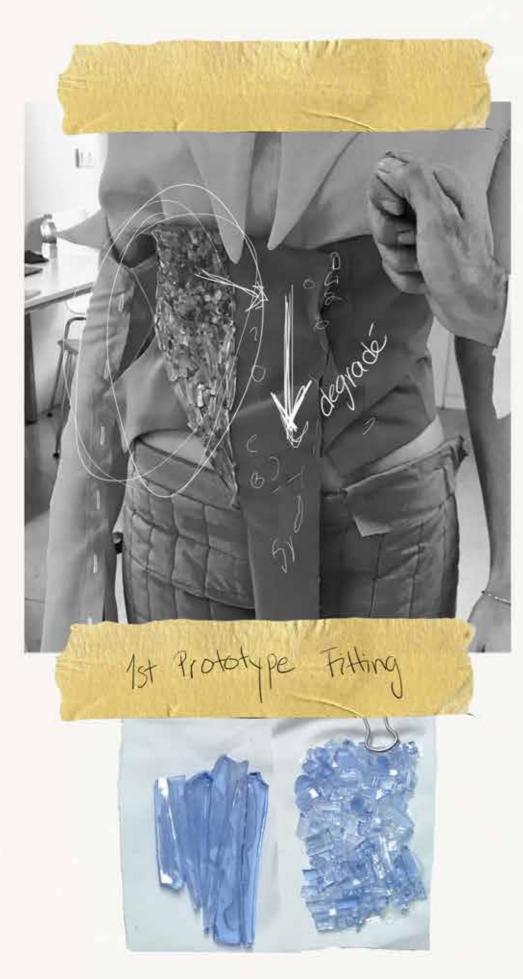

## BRUJAS

INES RONQUILLO FINAL COLLECTION INESRRONQUILLO@GMAIL.COM

"SHE NEVER BROKE A RLATE" CORSET Research manipulation with broken glass pieces

world is another AN AN - LA IM Hell Boning - IN SIDE -

V Button on He inside