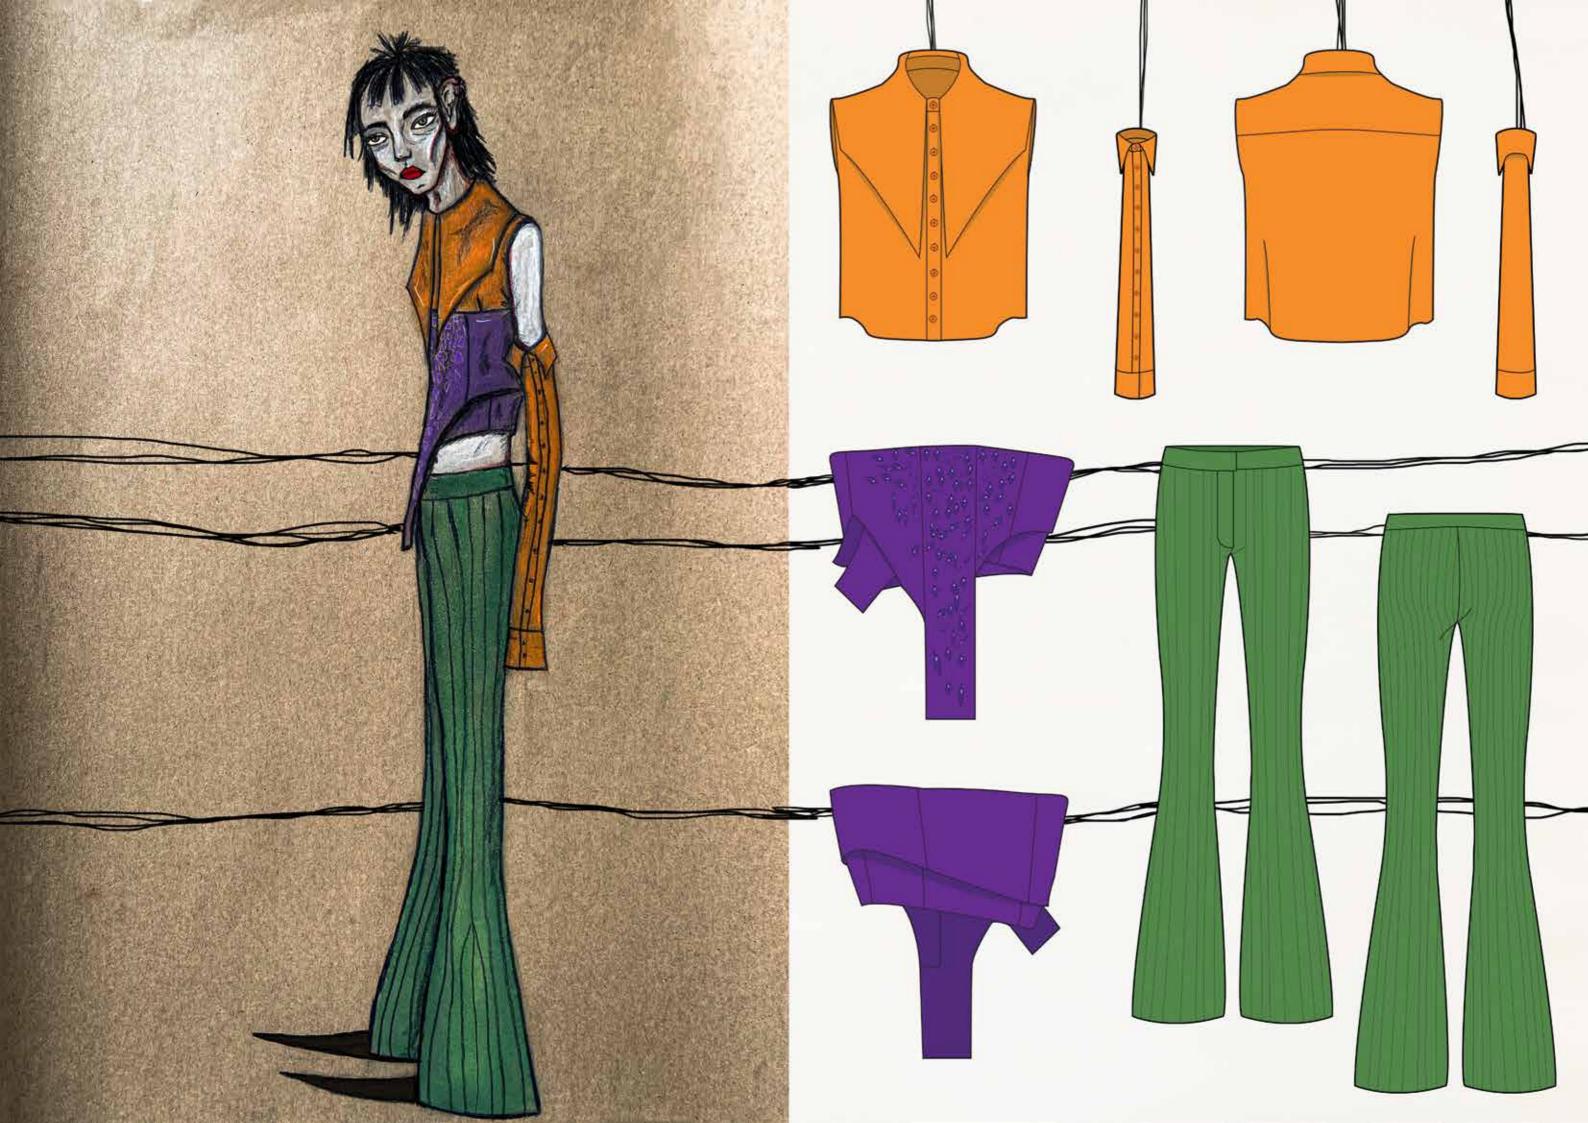

DEATH

0

I

Bet is wearing the Orange Shirt and detachable sleeves with the Strength Corset embroidered with crystals and the Emerald Pants. Shoes: Bruja shoes.